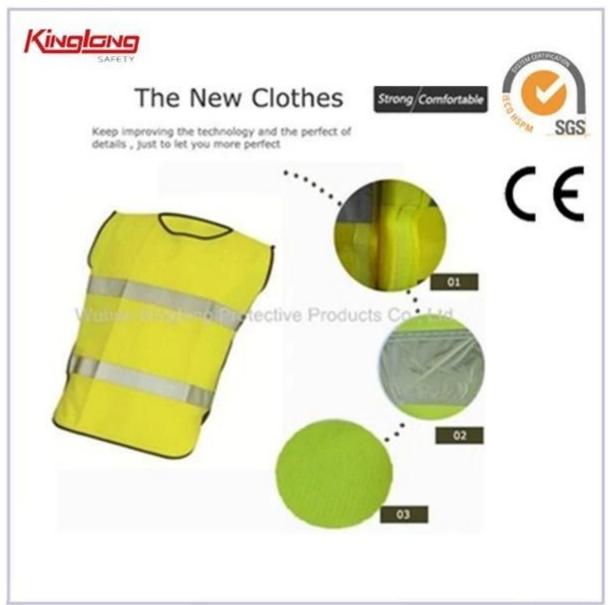

ts
- \* one zipper
- \* 2 normal cuffs
- \* 2 long sleeves
- \* v-neckline
- \* Elastic waist

#### **Applications:**

| Industry Places | Oil, Gas station, Mining, Offshore, Road, Factory, Electric, Sanitation Worker, Logistics, Gardening Construction worker, builder, cleaner |  |
|-----------------|--------------------------------------------------------------------------------------------------------------------------------------------|--|
| Construction    |                                                                                                                                            |  |
| Supply          | The supply we provide is OEM.                                                                                                              |  |

### **Product Image:**



More choice:



#### **Contact us:**