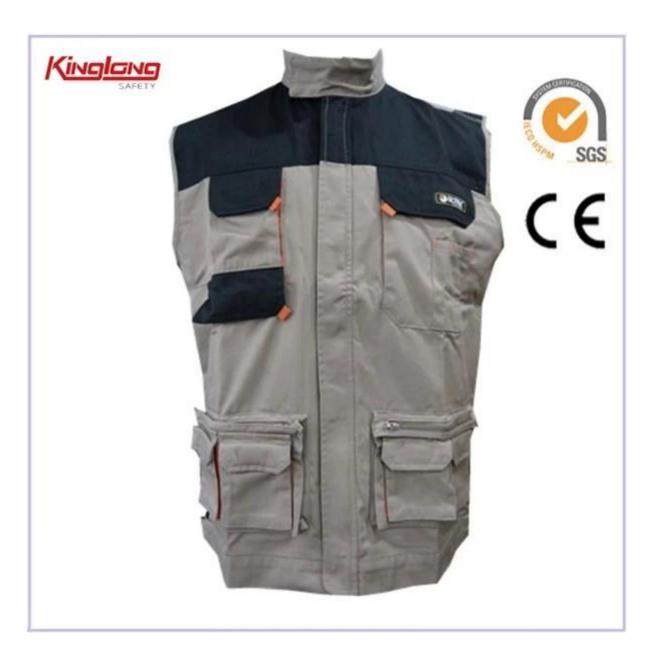

er
- \* 2 normal cuffs
- \* 2 long sleeves
- \* v-neckline
- \* Elastic waist

#### **Applications:**

| Industry Places | Oil, Gas station, Mining, Offshore, Road, Factory, Electric, Sanitation Worker, Logistics, Gardening Construction worker, builder, cleaner |  |
|-----------------|--------------------------------------------------------------------------------------------------------------------------------------------|--|
| Construction    |                                                                                                                                            |  |
| Supply          | The supply we provide is OEM.                                                                                                              |  |

### **Product Image:**



More choice:



#### **Contact us:**