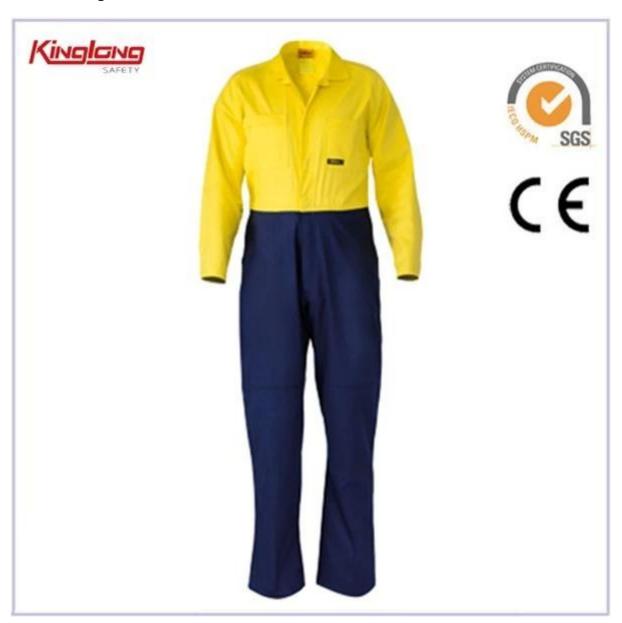

## Yellow and navy color combination workwear coveralls, High quality outdoor mens working uniforms

- 1.100%cotton fabric
- 2. Elastic waist without buckle
- 3.multi-pockets
- 4.plus size
- 5.Two zipper