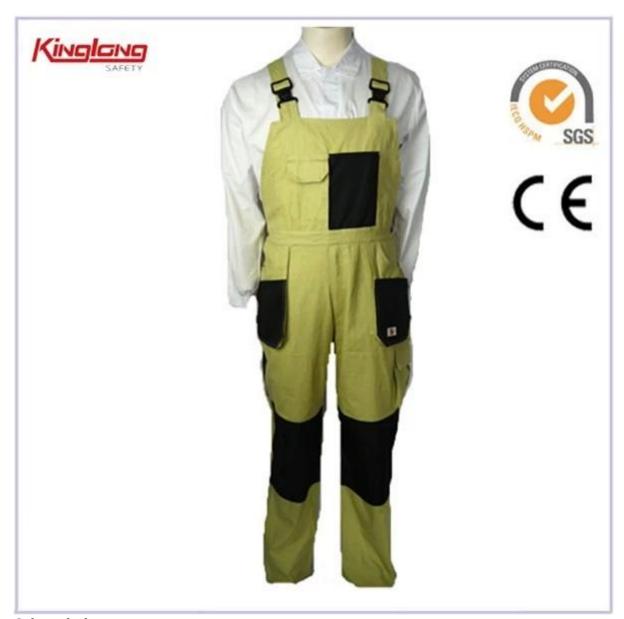

## **Description:**

- \* 1 large chest pocket 1 cellphone pocket
- \* 2 tool pockets on the chest, one of them with velcro
- \* 2 side pockets,2 patch pockets and one leg pocket
- \* 4 brass buttons on the waist
- \* Can be with reinforced knee part