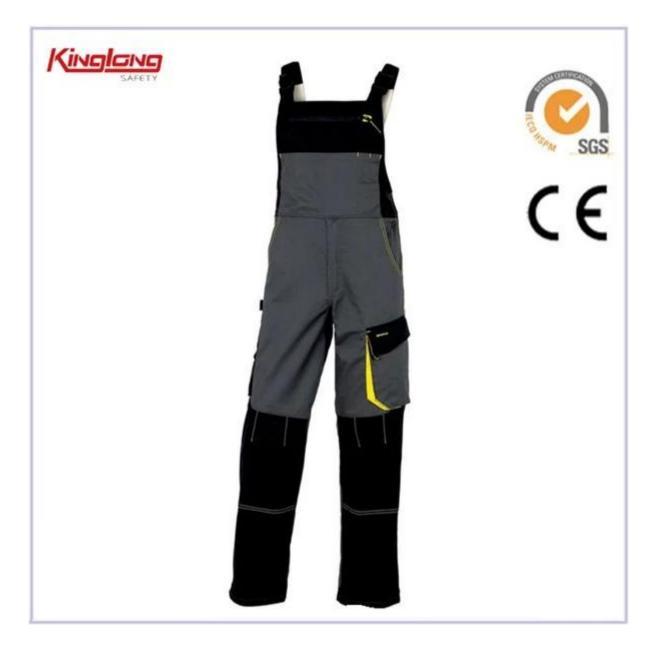

#### Wuhan Manufaturer Workwear Men's Berg Insulated Bib Pant

#### Description

- \* button
- \* zipper
- \* two side pockets
- \* two hip pockets
- \* two normal cuffs
- \* two leg pockets
- \* two straight legs
- \* Elastic waist

| Size   | From S to XXXL size                                       |
|--------|-----------------------------------------------------------|
| Color  | Black                                                     |
| Zipper | Nylon zipper                                              |
| Pocket | Side pockets                                              |
| Market | Europe market,America Market,Africa,Middle<br>East Market |