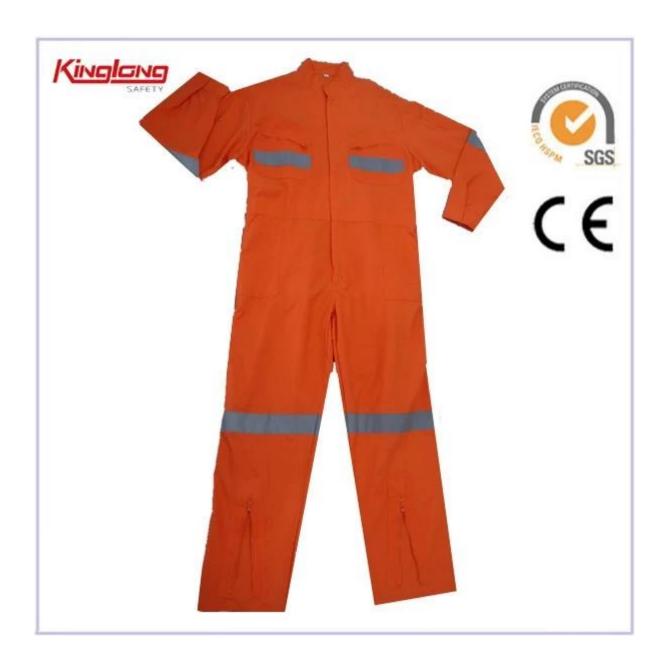

## Safety Cheap South America 100% Polyester Workwear Work Coverall

## **Description:**

- 1. Type: Chile Type workwear uniform
- 2.Pockets 8 pockets in total, especially 2 pockets on the legs make the style more complex.All pockets of his failure.
- 3 .Color: Blue
- 4 Adoption of the fabric oblique (100% cotton 185gsm or 100% polyester190gsm), increase vitality.
- 5, support to apply packing list; List of cardboard; A certificate of origin; SASO certification.
- 6. The main market is middle east maket, market Africa with best prices.
- 7. You can print or embroider a personalized logo on the back and chest pocket, if necessary.
- 8. beige color or petrol blue or red color.Let its diversity of choice.
- 9. Adoption of advanced coffee pattern design their size jackets, Professional built ergonomically comfortable jacket. As for the size chart, we use the standard size of Europe. It can be assumed, if you have a table size that can provide us.
- 10. Quality is the factory priority. Our has 15 QC who strictly control the jacket for the quality of each link production line, which provide high quality jackets we wear and wash samples in the case of shrinkage or shading.