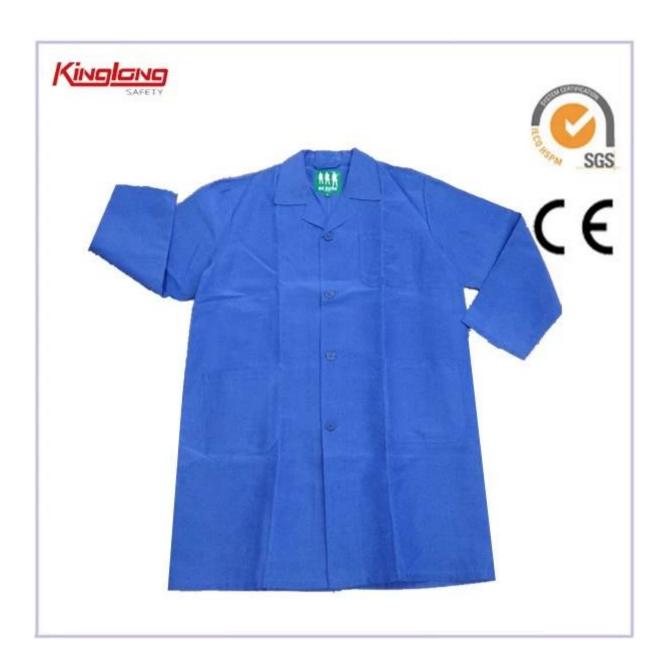

## **Fashion Blue Hospital Uniform Workwear Lab Coat**

## **Applications:**

| Product Name | Fashion Blue Hospital Uniform Workwear Lab Coat        |  |
|--------------|--------------------------------------------------------|--|
| Art No.      | WH226/WH248/WH216                                      |  |
| Style        | Uniform/Suit//Workwear/Medical uniform/Lab coat        |  |
| Fabric       | 100%polyester,100%cotton,TC or custom                  |  |
| Color        | White,Brown,Blue,Black,Color combination etc           |  |
| Size         | S,L,XL,XXL,XXXL/Customized                             |  |
| Assories     | Pockets, Buttons                                       |  |
| MOQ          | 3000pcs/pc                                             |  |
| OEM/ODM      | yes                                                    |  |
| Feature      | Free size,Plus Size,Breathable,Quick dry,Reinforcement |  |
| Application  | Hospital                                               |  |
| Brand Name   | Kinglong                                               |  |