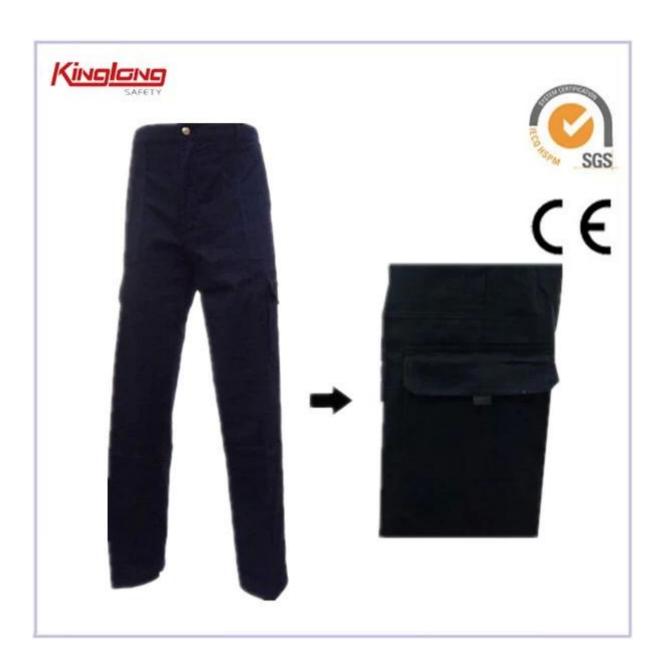

## **Workwear Durable Work Trousers, Mens Construction Woker Workwear Durable Work Trousers**

| Item             | Cargo work pants                                                                        |
|------------------|-----------------------------------------------------------------------------------------|
| Materials        | Cotton polyester, TC and so on.(as customers' request)                                  |
| Size             | European size, American size, Asian size (from xs to 5xl) or customized size            |
| Minimum quantity | 2000 pcs                                                                                |
| Samples          | The samples time is about a week, and if the samples are urgent, we can push it.        |
| Feature          | High quality,comparable price,punctual delivery                                         |
| Design           | Not only can we make according to customers' samples, but also we can help design it.   |
| Package          | Each one in a poly bag or as customers'need                                             |
| logo             | Offer making logo                                                                       |
| color            | Depend on customers' requirement                                                        |
| Band name        | kinglong(can change for the band name)                                                  |
| Delivery time    | Within 45-55 days after deposit and samples confirmed                                   |
| Payment terms    | T/T, west union                                                                         |
| Test order       | First time you can place small order to make a test of the quality.                     |
| Manufacturer     | We are direct manufacturer, we can guarantee the quality, delivery time and everything. |