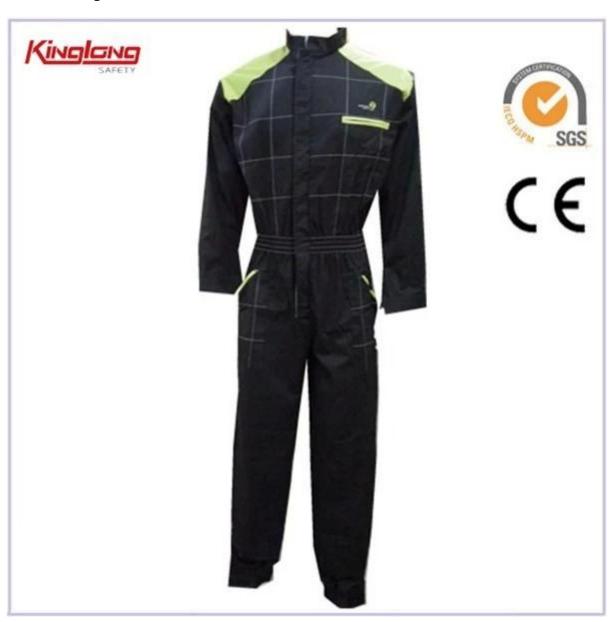

## Working coveralls mens wear uniform china supplier, Workwear uniform coveralls for sale

- 1.35% cotton fabric
- 2. Elastic waist without buckle
- 3.multi-pockets
- 4.plus size
- 5.Two zipper