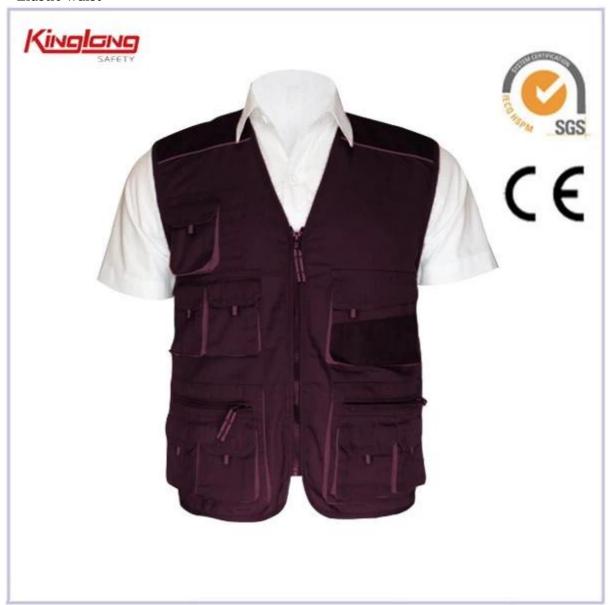

Workers uniform mens high quality vest, no sleeves multi pockets black vest  $\operatorname{Description}$ 

- \* v-neckline
- \* pvc zipper
- \* two chest pockets
- \* short sleeves
- \* two normal cuffs
- \* two side pockets
- \* one tool pocket
- \* Elastic waist

| Size      | From S to XXXL size                 |
|-----------|-------------------------------------|
| Color     | Black                               |
| Zipper    | PVC zipper                          |
| Pocket    | Two chest pockets, two side pockets |
| Market    | Europe market,America Market        |
| Stitching | Single stitching, double stitching  |