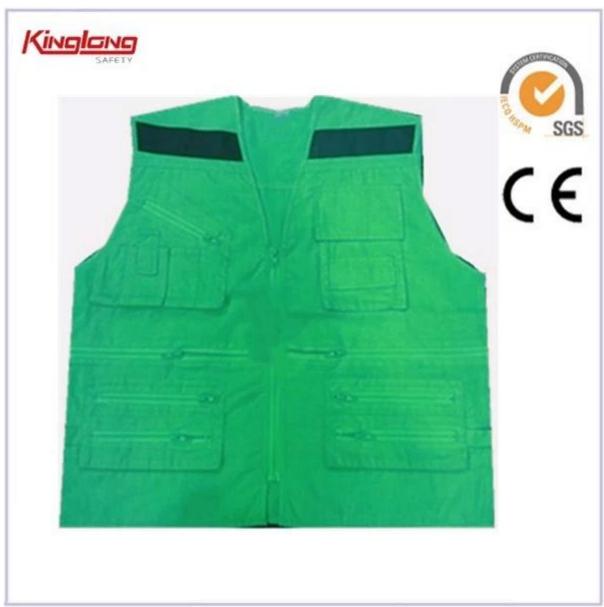

### **Description**

- \* two chest pockets
- \* two side pockets
- \* buttons on pockets
- \* one zipper
- \* 2 normal cuffs
- \* 2 long sleeves
- \* v-neckline
- \* Elastic waist

## **Product Image:**

More choice: