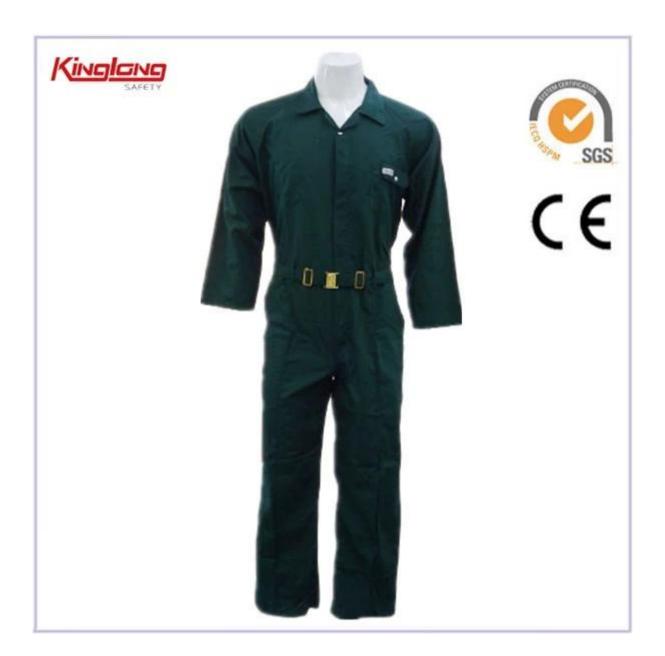

## Work coverall work suit workwear coverall, Green work clothing workwear work coverall work suit workwear coverall

Fabric : Polyester /Cotton. Twill Weight :110 g/s.m - 190 g/s.m

Size :S-5XL Features:

2 chest pockets
2 front pockets
2 back pockets
Elasticated back
5# front zipper

Work coverall work suit workwear coverall, Green work clothing workwear work coverall work suit workwear coverall