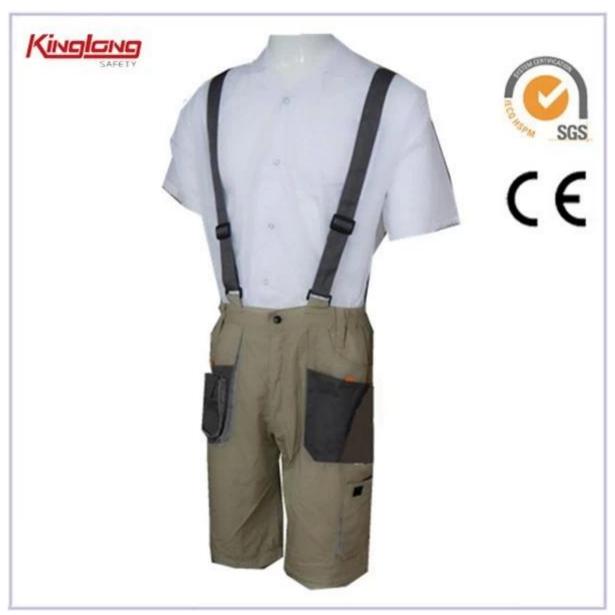

## Work clothes poly cotton mens bib overalls, Workwear clothing bib pants china supplier

| Details of Bibpants      | Size                                                                         | From S to 5XL European Size                               |
|--------------------------|------------------------------------------------------------------------------|-----------------------------------------------------------|
|                          | Zipper                                                                       | PVC zipper,Nylon Zipper,Brass Zipper                      |
|                          | Color                                                                        | Green,Navy blue.Other color is also aviable.              |
|                          | Gender                                                                       | Men                                                       |
|                          | Pockets                                                                      | One chest pockets,two tool pockets,two side               |
|                          |                                                                              | pockets,one leg pocket and two pockets on                 |
|                          |                                                                              | hip,ruler pocket,hammer loop                              |
|                          | Fabric Choose                                                                | 80%polyester 20%cotton/65%polyester                       |
|                          |                                                                              | 35%cotton/100%polyester                                   |
|                          | Fabric Weight                                                                | 190-300g/□                                                |
|                          | Buttons                                                                      | 4 brass buttons on waist                                  |
|                          | Color                                                                        | black oxford fabric on side pockets and leg               |
|                          | combination                                                                  | pocket                                                    |
|                          | Market                                                                       | Europe market,America Market,Africa,Middle<br>East Market |
|                          | MOQ                                                                          | 2000 PCS per color per style                              |
| Workmanship              | Stitching                                                                    | Single stitching,double stitching and triple stitching    |
| Packaging                | Nomal Polybag                                                                | 1 piece/nomal polybag                                     |
|                          | Carton                                                                       | 10pcs/carton                                              |
|                          | MEAS                                                                         | 42cm*37cm*27cm                                            |
| Series<br>Recommendation | pants,vest,jacket,coverall                                                   |                                                           |
|                          |                                                                              |                                                           |
| Sample                   | We can provide you with samples.It will take about 10 working days as usual. |                                                           |
| Supply                   | The supply we provide is OEM.                                                |                                                           |

## **Description:**

- \* 1 large chest pocket 1 cellphone pocket
- \* 2 tool pockets on the chest, one of them with velcro
- \* 2 side pockets,2 patch pockets and one leg pocket
- \* 4 brass buttons on the waist
- \* Can be with reinforced knee part