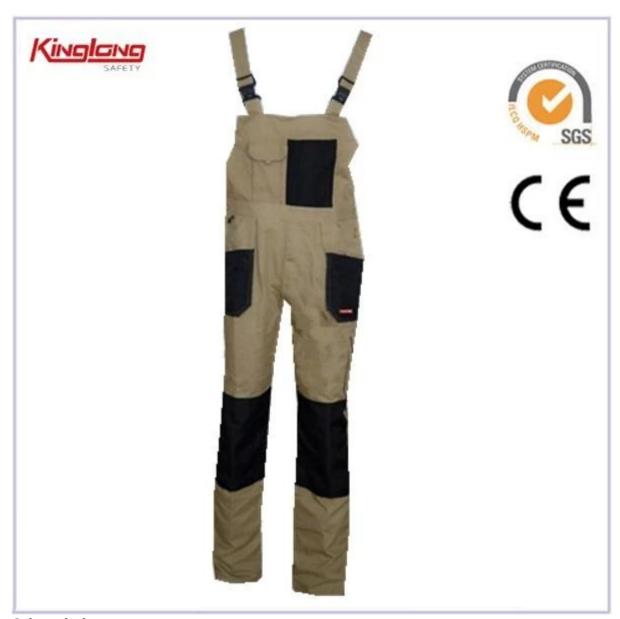

## Work clothes poly cotton mens bib overalls, Workwear clothing bib pants china supplier

| Details of Bibpants      | Size                                                                         | From S to 5XL European Size                               |
|--------------------------|------------------------------------------------------------------------------|-----------------------------------------------------------|
|                          | Zipper                                                                       | PVC zipper,Nylon Zipper,Brass Zipper                      |
|                          | Color                                                                        | Green,Navy blue.Other color is also aviable.              |
|                          | Gender                                                                       | Men                                                       |
|                          | Pockets                                                                      | One chest pockets,two tool pockets,two side               |
|                          |                                                                              | pockets,one leg pocket and two pockets on                 |
|                          |                                                                              | hip,ruler pocket,hammer loop                              |
|                          | Fabric Choose                                                                | 80%polyester 20%cotton/65%polyester                       |
|                          |                                                                              | 35%cotton/100%polyester                                   |
|                          | Fabric Weight                                                                | 190-300g/□                                                |
|                          | Buttons                                                                      | 4 brass buttons on waist                                  |
|                          | Color                                                                        | black oxford fabric on side pockets and leg               |
|                          | combination                                                                  | pocket                                                    |
|                          | Market                                                                       | Europe market,America Market,Africa,Middle<br>East Market |
|                          | MOQ                                                                          | 2000 PCS per color per style                              |
| Workmanship              | Stitching                                                                    | Single stitching,double stitching and triple stitching    |
| Packaging                | Nomal Polybag                                                                | 1 piece/nomal polybag                                     |
|                          | Carton                                                                       | 10pcs/carton                                              |
|                          | MEAS                                                                         | 42cm*37cm*27cm                                            |
| Series<br>Recommendation | pants,vest,jacket,coverall                                                   |                                                           |
|                          |                                                                              |                                                           |
| Sample                   | We can provide you with samples.It will take about 10 working days as usual. |                                                           |
| Supply                   | The supply we provide is OEM.                                                |                                                           |

## **Description:**

- \* 1 large chest pocket 1 cellphone pocket
- \* 2 tool pockets on the chest, one of them with velcro
- \* 2 side pockets,2 patch pockets and one leg pocket
- \* 4 brass buttons on the waist
- \* Can be with reinforced knee part