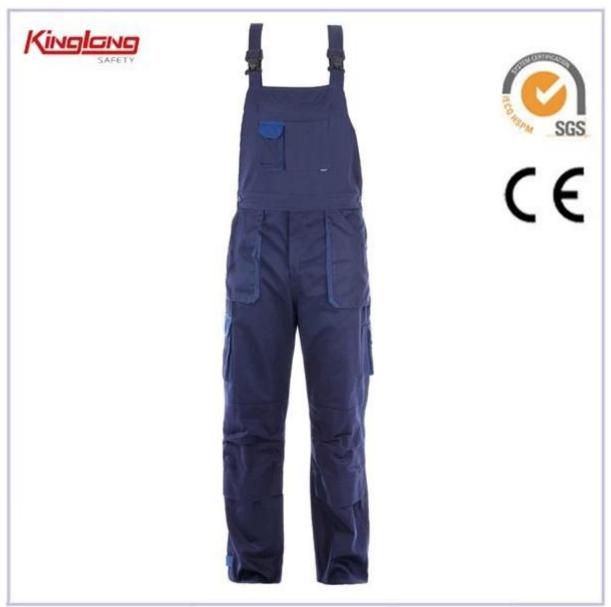

## **Description:**

- \* 1 large chest pocket 1 cellphone pocket
- \* 2 tool pockets on the chest, one of them with velcro
- \* 2 side pockets,2 patch pockets and one leg pocket
- \* 4 brass buttons on the waist
- \* Can be with reinforced knee part