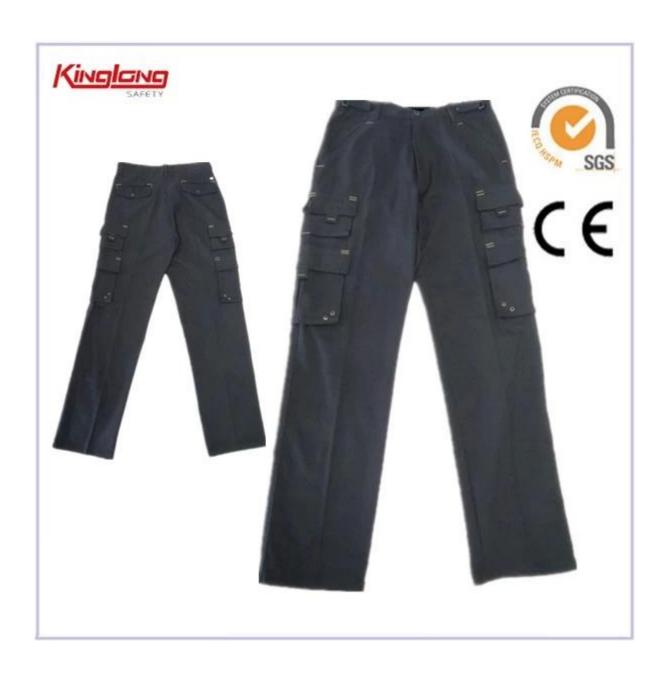

## **Customized Unisex Mens Work Working Pants**

| Details of Pants | Size              | From S to XXXL European Size                             |
|------------------|-------------------|----------------------------------------------------------|
|                  | Zipper            | PVC zipper,Nylon Zipper,Brass Zipper                     |
|                  | Color             | Grey and Orange,Navy blue and Orange.Other color is also |
|                  |                   | aviable.                                                 |
|                  | Gender            | Men                                                      |
|                  | Pockets           | 6 pockets in total                                       |
|                  | Fabric Choose     | 80%polyester 20%cotton/65%polyester                      |
|                  |                   | 35%cotton/100%polyester                                  |
|                  | Fabric Weight     | 240g/□                                                   |
|                  | Buttons           | brass buttons pockets                                    |
|                  | Color combination | Orange fabric on side pockets                            |
|                  | Market            | Europe market,America Market,Africa,Middle East Market   |
|                  | Application       | Outdoor                                                  |
| Workmanship      | Stitching         | Single stitching,double stitching and triple stitching   |
| Packaging        | Nomal Polybag     | 1 piece/nomal polybag                                    |
|                  | Carton            | 25pcs/carton                                             |
|                  | MEAS              | 58cm*42cm*30cm                                           |

## **Description:**

\*two front pockets

\*two hip pockets

\*two lep pockets