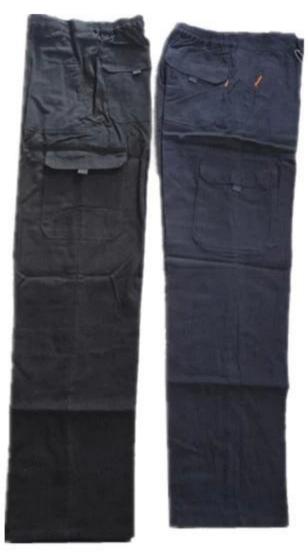

|
|                  | Color combination | Orange fabric on side pockets                            |
|                  | Market            | Europe market,America Market,Africa,Middle East Market   |
|                  | Application       | Outdoor                                                  |
| Workmanship      | Stitching         | Single stitching,double stitching and triple stitching   |
| Packaging        | Nomal Polybag     | 1 piece/nomal polybag                                    |
|                  | Carton            | 25pcs/carton                                             |
|                  | MEAS              | 58cm*42cm*30cm                                           |

## **Description:**

\*two front pockets

\*two hip pockets

\*two lep pockets