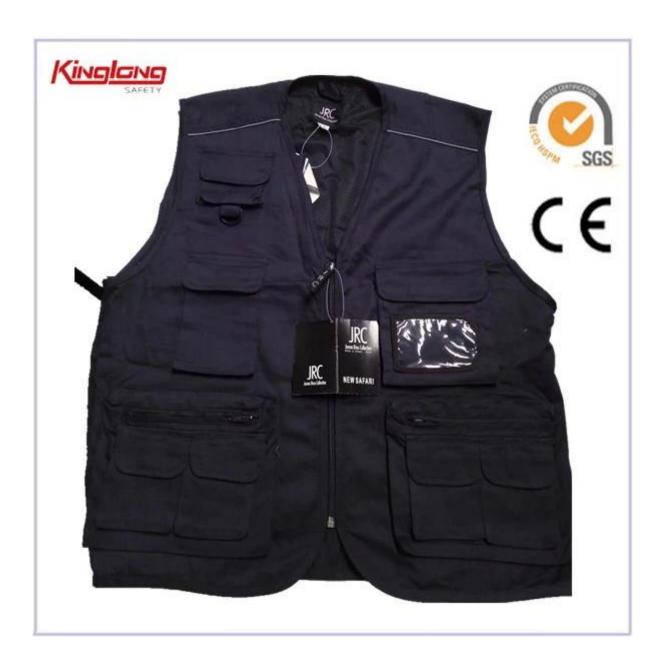

## **Multi Pockets Polyester Navy Work Safety Vest**

| Details of Power<br>Bibpants | Size              | From S to XXXL European Size                           |
|------------------------------|-------------------|--------------------------------------------------------|
|                              | Zipper            | PVC zipper,Nylon Zipper,Brass Zipper                   |
|                              | Color             | Grey and Orange, Navy blue and Orange. Other color is  |
|                              |                   | also aviable.                                          |
|                              | Gender            | Men                                                    |
|                              | Pockets           | 4 pockets in total:                                    |
|                              |                   | 4 pockets                                              |
|                              | Fabric Choose     | 80%polyester 20%cotton/65%polyester                    |
|                              |                   | 35%cotton/100%polyester                                |
|                              | Fabric Weight     | 190-240g/□                                             |
|                              | Buttons           | brass buttons pockets                                  |
|                              | Color combination | Orange fabric on side pockets                          |
|                              | Market            | Europe market,America Market,Africa,Middle East        |
|                              |                   | Market                                                 |
|                              | Application       | Outdoor                                                |
| Workmanship                  | Stitching         | Single stitching,double stitching and triple stitching |
| Packaging                    | Nomal Polybag     | 1 piece/nomal polybag                                  |
|                              | Carton            | 20pcs/carton                                           |
|                              | MEAS              | 58cm*42cm*30cm                                         |