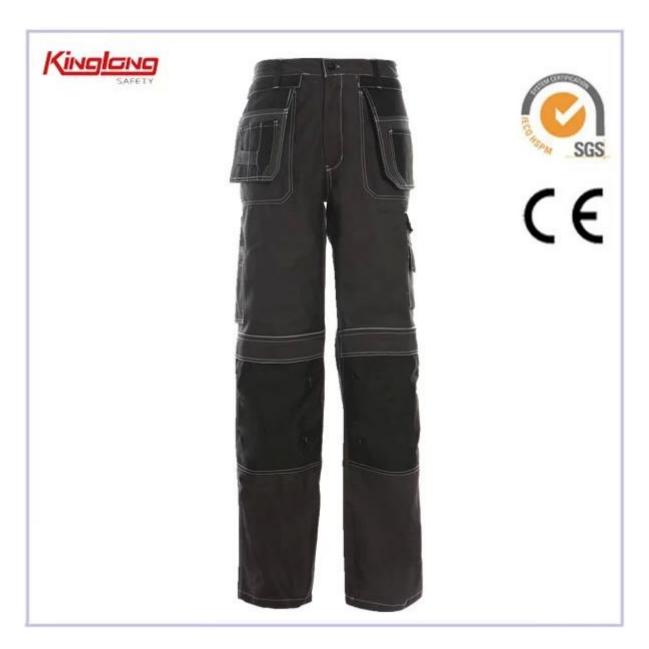

## 2017 New Cargo Cotton Canvas Bleach Workers Workwear Work Pant Trousers With Knee Pad

- \*100% Cotton for 100% comfort 260gsm canvas bleach acid resistant fabric
- \*Multi-tool side pockets, side cargo pocket with webbing puller, and mobile phone pocket with Velcro tab
- \*Two front slant pockets, one front coin pocket, and two back patch pockets
- \*Constructed waist with belt loops and YKK zipper
- \*2 needle lap seamed for improved durability
- \*All pressure points bar tacked for extra strength and durability

| Product Type: | 2017 New Cargo Cotton Canvas Bleach Workers Workwear Work<br>Pant Trousers With Knee Pad |
|---------------|------------------------------------------------------------------------------------------|
| Material:     | 100%cotton, 65%poloyester 35%cotton, 80%polyester 20%cotton                              |
| Fabric Type:  | canvas                                                                                   |
| Feature:      | Eco-Friendly, Bleach Resistant, Dust-proof                                               |
| Decoration:   | Knee pad                                                                                 |
| Color:        | black+gray                                                                               |