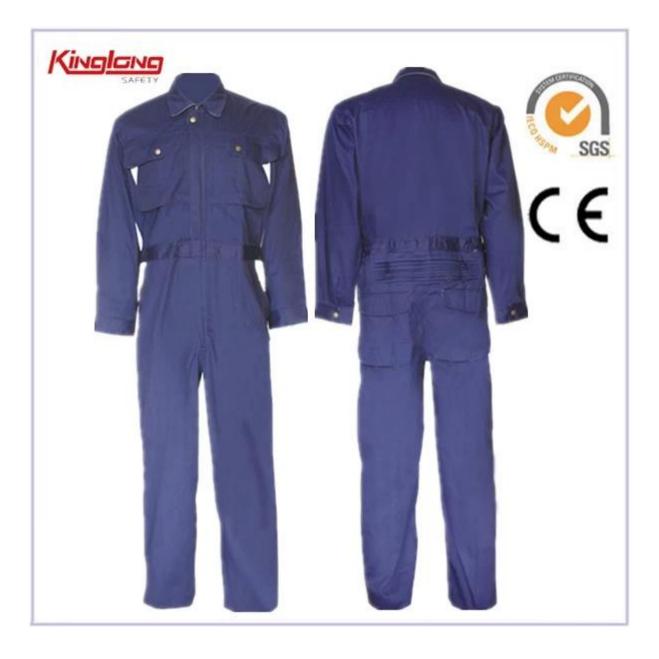

## **Description:**

 two pockets with flap and button on the chest;
nylon zipper in the front and belt with the buckles on the waist;
elastic on the back waist;
two side pockets and two back pockets material: