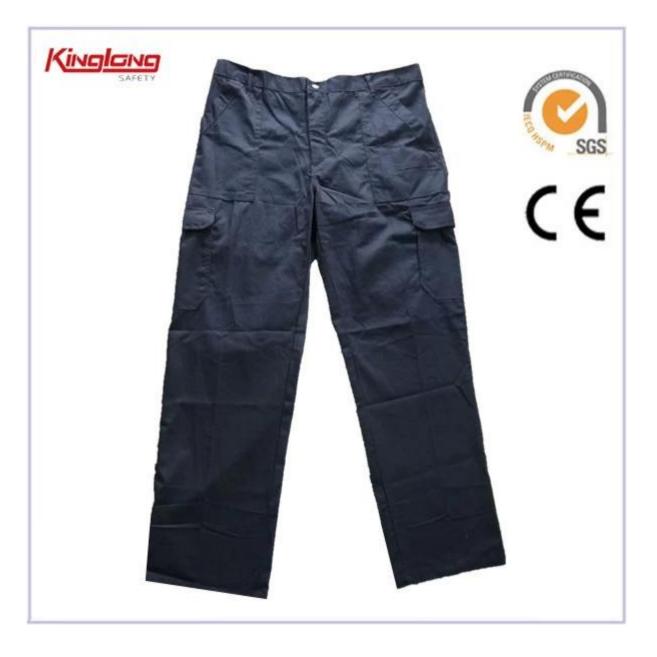

## Large Size 100% Twill Cotton Work Cargo Pants

## Description

- \* button
- \* zipper
- \* two side pockets
- \* two hip pockets
- \* two normal cuffs
- \* two leg pockets
- \* two straight legs
- \* Elastic waist

| Size   | From S to XXXL size                                       |
|--------|-----------------------------------------------------------|
| Color  | Black                                                     |
| Zipper | Nylon zipper                                              |
| Pocket | Side pockets                                              |
| Market | Europe market,America<br>Market,Africa,Middle East Market |