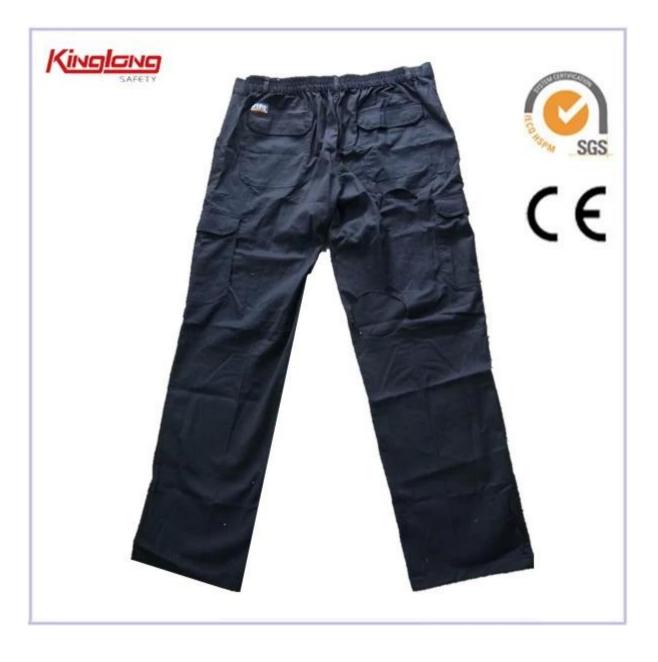

## Large Size 100% Twill Cotton Work Cargo Pants

## Description

- \* button
- \* zipper
- \* two side pockets
- \* two hip pockets
- \* two normal cuffs
- \* two leg pockets
- \* two straight legs
- \* Elastic waist

| Size   | From S to XXXL size                                       |
|--------|-----------------------------------------------------------|
| Color  | Black                                                     |
| Zipper | Nylon zipper                                              |
| Pocket | Side pockets                                              |
| Market | Europe market,America<br>Market,Africa,Middle East Market |