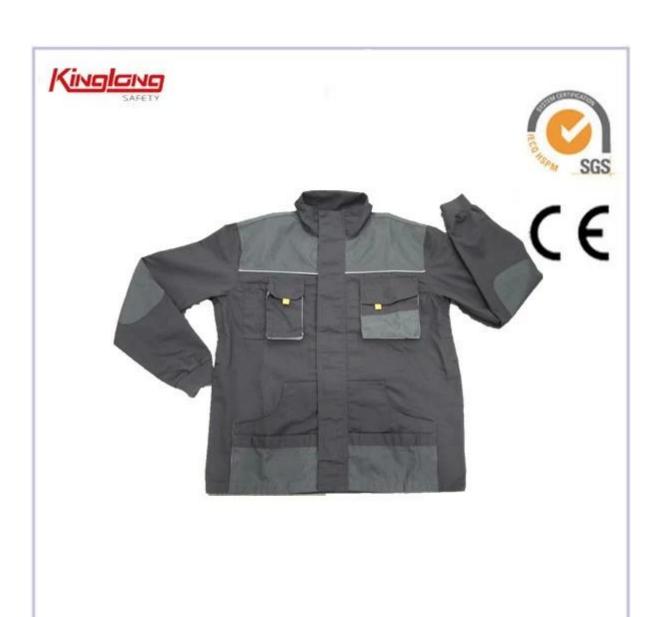

### **Description:**

- \* V-neck
- \* Zip
- \* Two Chests Pocket
- \* Two side pockets
- \* Long Sleeves
- \* Two Normal Cuffs
- \* Elastic Passport
- \* Arm Pocket

# **Specifications:**

| Details about                     | Size                                                                  | From S to 5XL European size                      |  |
|-----------------------------------|-----------------------------------------------------------------------|--------------------------------------------------|--|
| workwear fashion                  | Zip                                                                   | PVC Zipper, Nylon zipper, brass zipper           |  |
| style men's work<br>canvas jacket | Color                                                                 | Blue. Another color is also aviable.             |  |
|                                   | Gender                                                                | Men                                              |  |
|                                   | Pocket                                                                | Total 4 Pockets:                                 |  |
|                                   |                                                                       | 2 chest Pockets                                  |  |
|                                   |                                                                       | 2 side Pockets                                   |  |
|                                   | Fabric Select                                                         | 80% Polyester 20% cotton/65% Polyester 35%       |  |
|                                   |                                                                       | cotton/100% Polyester                            |  |
|                                   | Weight of fabric                                                      | 190-240g/m <sup>2</sup>                          |  |
|                                   | button                                                                | Pocket Brass Buttons                             |  |
|                                   | Color                                                                 | No color combination                             |  |
|                                   | combination                                                           |                                                  |  |
|                                   | Market                                                                | European market, American market, Africa, Middle |  |
|                                   |                                                                       | Eastern Market                                   |  |
|                                   | Application                                                           | Outdoor                                          |  |
| Processing                        | Sewing                                                                | Simple stitching, double stitching and triple    |  |
|                                   |                                                                       | sewing                                           |  |
| Pack                              | Nomal Bag                                                             | 1 pcs/Nomal bag                                  |  |
|                                   | Carton                                                                | 20pcs/Cardboard                                  |  |
|                                   | MEAs                                                                  | 58cm * 42cm * 30cm                               |  |
| Series                            | WH601                                                                 |                                                  |  |
| recommendations                   |                                                                       |                                                  |  |
| Sample                            | We can give you samples. It will take about 10 working Days as usual. |                                                  |  |
| Power                             | The delivery we provide is OEM.                                       |                                                  |  |