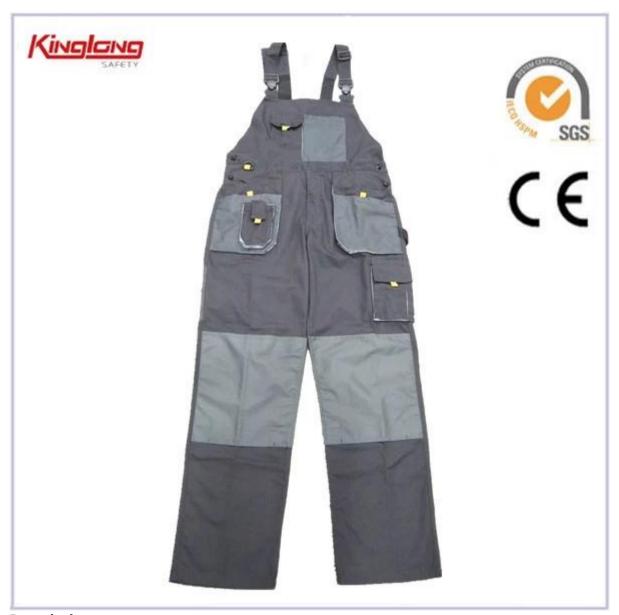

# Description

- \* zipper
- \* chest pocket
- \* no sleeves
- \* two leg pockets
- \* two straight legs
- \* Elastic waist

# **Specifications:**

| Size   | From S to XXXL size                                 |
|--------|-----------------------------------------------------|
| Color  | Gray                                                |
| Pocket | Multi Pockets                                       |
| Stitch | Single stitching,double stitching, triple stitching |
| MOQ    | 3000pcs per style per color for all our customers   |
| Design | elastic waist,long legs                             |