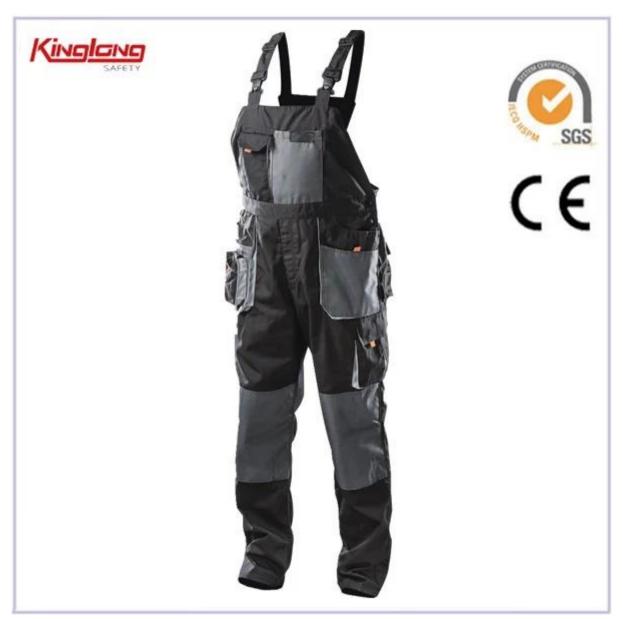

## **Hot Sale 100%Cotton Painter Cottton Cargo Work Bib Pants**

|  | Size          | From S to 3XL European Size                  |
|--|---------------|----------------------------------------------|
|  | Zipper        | PVC zipper,Nylon Zipper,Brass Zipper         |
|  | Color         | Green,Navy blue.Other color is also aviable. |
|  | Gender        | Men                                          |
|  | Pockets       | One chest pockets,two tool pockets,two side  |
|  |               | pockets,one leg pocket and two pockets on    |
|  |               | hip,ruler pocket,hammer loop                 |
|  | Fabric Choose | 80%polyester 20%cotton/65%polyester          |
|  |               | 35%cotton/100%polyester                      |
|  | Fabric Weight | 190-300g/□                                   |
|  | Buttons       | 4 brass buttons on waist                     |
|  | Color         | black oxford fabric on side pockets and leg  |
|  | combination   | pocket                                       |
|  | Market        | Europe market,America Market,Africa,Middle   |
|  |               | East Market                                  |
|  | MOQ           | 2000 PCS per color per style                 |

## **Description:**

- \* big chest pockets
- \*two side pockets
- \*two leg pockets
- \*two hip pockets
- \*oxford fabric reinforcement
- \*knee pads