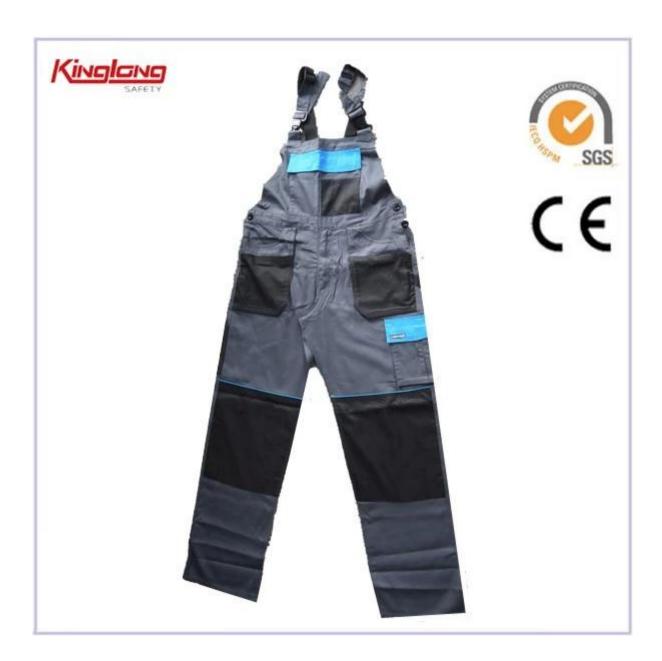

## Fashion Style Mens Safety Twill Work Bib Overall

## **Description**

- \* v-neckline
- \* zipper
- \* one chest pocket
- \* no sleeves
- \* two normal cuffs
- \* two leg pockets
- \* two straight legs
- \* Elastic waist

## **Specifications:**

| openications: |                                                   |
|---------------|---------------------------------------------------|
| Size          | From S to XXXL size                               |
| Color         | Yellow                                            |
| Pocket        | Chest pocket                                      |
| Stitch        | Single stitching, double stitching                |
| MOQ           | 3000pcs per style per color for all our customers |
| Design        | elastic waist,long legs                           |