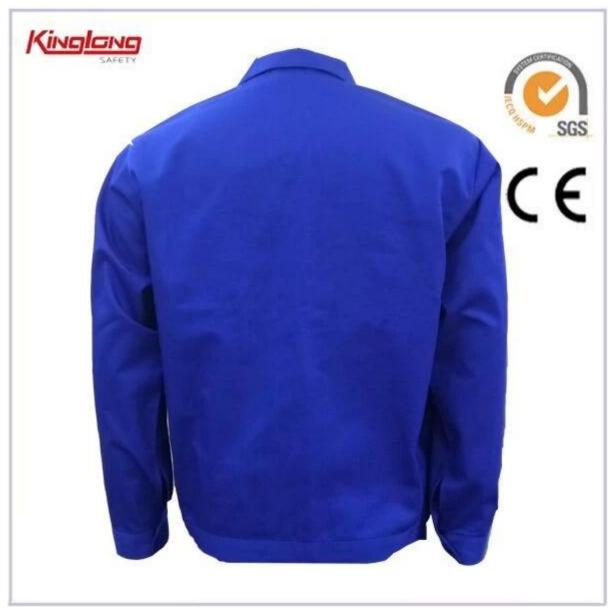

Winter Work Jacket, Mens Winter Dustproof Work Jacket, OEM Mens Winter Dustproof Work Jacket

## **Specifications:**

| Product name:                 | Winter Work Jacket, Mens Winter Dustproof Work Jacket, OEM Mens Winter Dustproof Work Jacket                                                                                                                |
|-------------------------------|-------------------------------------------------------------------------------------------------------------------------------------------------------------------------------------------------------------|
| Specification:                | <ol> <li>Fabric:80%polyester 20%cotton 240GSM,65%polyester 35%cotton 240GSM</li> <li>Front with zipper or buttons closure.</li> <li>Style: suit, jacket and pants</li> <li>Market: Europe Market</li> </ol> |
| Size:                         | S-4XL                                                                                                                                                                                                       |
| Color:                        | Royal Blue                                                                                                                                                                                                  |
| MOQ:                          | 2000pcs per style per color                                                                                                                                                                                 |
| Lead time:                    | Lead time: 45-55 days in general                                                                                                                                                                            |
| Package:                      | 1 pc in a polybag, 25 pcs /carton, carton size:60*40*40cm.                                                                                                                                                  |
| Terms of payment:             | T/T:30% deposit, the balance to be paid against copy of B/L.                                                                                                                                                |
| <b>Certificate Available:</b> | SGS                                                                                                                                                                                                         |