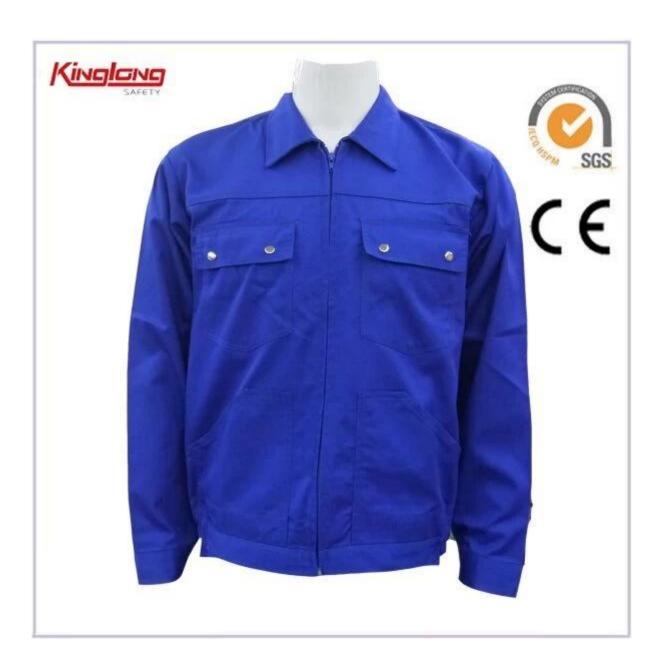

Winter Work Jacket, Mens Winter Dustproof Work Jacket, OEM Mens Winter Dustproof Work Jacket

## **Specifications:**

| Product name:                 | Winter Work Jacket, Mens Winter Dustproof Work Jacket, OEM Mens Winter Dustproof Work Jacket                                                                                                                |
|-------------------------------|-------------------------------------------------------------------------------------------------------------------------------------------------------------------------------------------------------------|
| Specification:                | <ol> <li>Fabric:80%polyester 20%cotton 240GSM,65%polyester 35%cotton 240GSM</li> <li>Front with zipper or buttons closure.</li> <li>Style: suit, jacket and pants</li> <li>Market: Europe Market</li> </ol> |
| Size:                         | S-4XL                                                                                                                                                                                                       |
| Color:                        | Royal Blue                                                                                                                                                                                                  |
| MOQ:                          | 2000pcs per style per color                                                                                                                                                                                 |
| Lead time:                    | Lead time: 45-55 days in general                                                                                                                                                                            |
| Package:                      | 1 pc in a polybag, 25 pcs /carton, carton size:60*40*40cm.                                                                                                                                                  |
| Terms of payment:             | T/T:30% deposit, the balance to be paid against copy of B/L.                                                                                                                                                |
| <b>Certificate Available:</b> | SGS                                                                                                                                                                                                         |