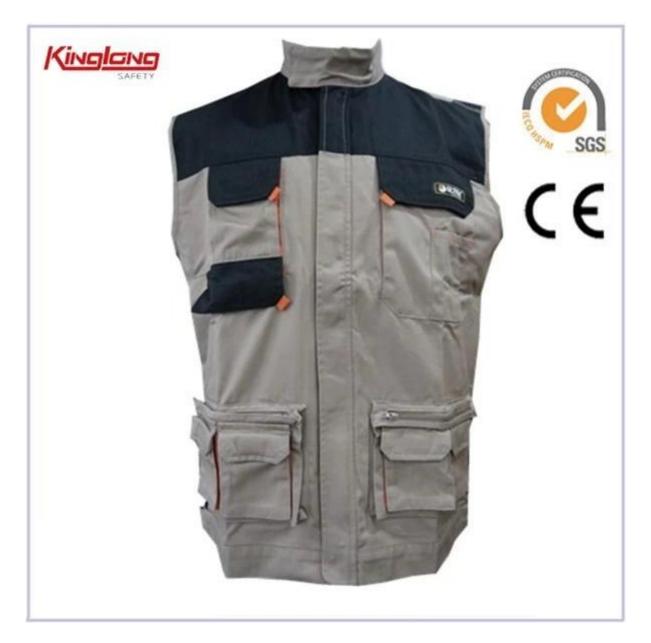

| 58cm*42cm*30cm                                         |

Description

- \* two chest pockets
- \* two side pockets
- \* buttons on pockets
- \* one zipper
- \* 2 normal cuffs
- \* 2 long sleeves
- \* v-neckline
- \* Elastic waist

## Applications:

| Industry Places | Oil, Gas<br>station,Mining,Offshore,Road,Factory,Electric,Sanitation<br>Worker,Logistics,Gardening |  |
|-----------------|----------------------------------------------------------------------------------------------------|--|
| Construction    | Construction worker,builder,cleaner                                                                |  |
| Supply          | The supply we provide is OEM.                                                                      |  |

## Product Image:





More choice:



## Contact us:

Welcome to inquiry Miss Monica Xu WhatsApp: +8615826804820 Skype: 403160260@qq.com Tel:0086-27-83884677

Fax:0086-27-83884177

Email:sales9@wuhankinglong.com Add:1508,Building 5, Fanhai Soho, Huaihai Road, Jianghan District,Wuhar