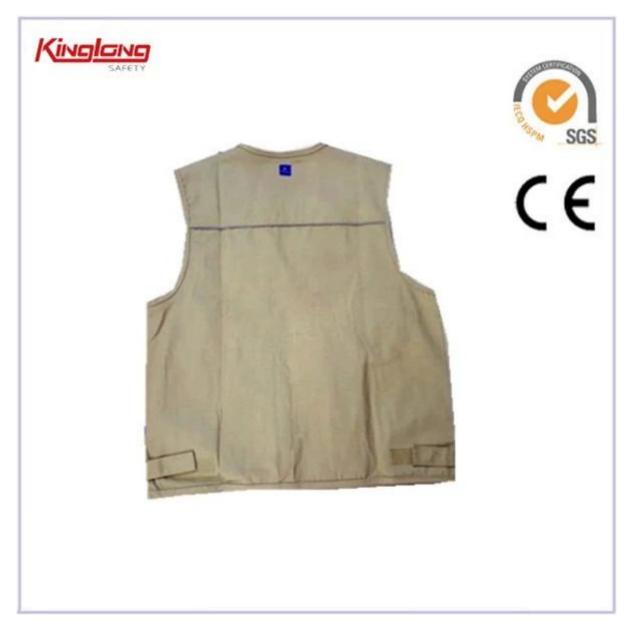

Description

- \* two chest pockets
- \* two side pockets
- \* buttons on pockets
- \* one zipper
- \* 2 normal cuffs
- \* 2 long sleeves
- \* v-neckline
- \* Elastic waist

## Product Image:

More choice: