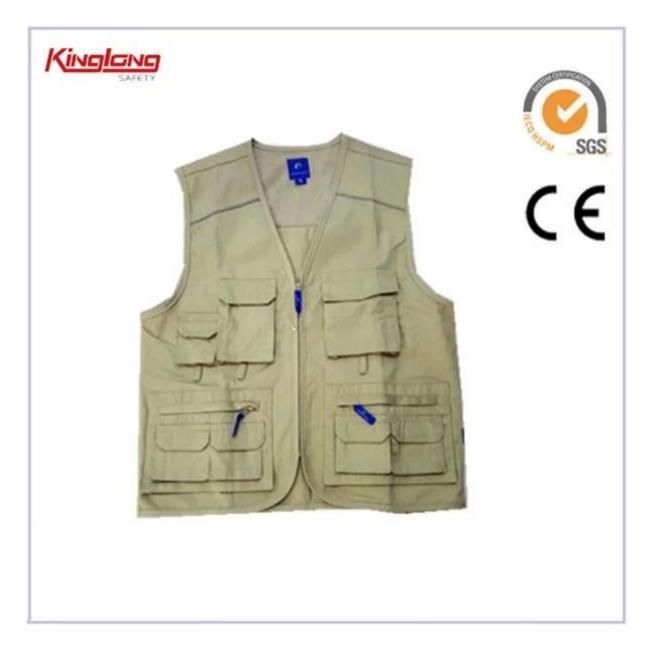

Description

- \* two chest pockets
- \* two side pockets
- \* buttons on pockets
- \* one zipper
- \* 2 normal cuffs
- \* 2 long sleeves
- \* v-neckline
- \* Elastic waist

## Product Image:

More choice: