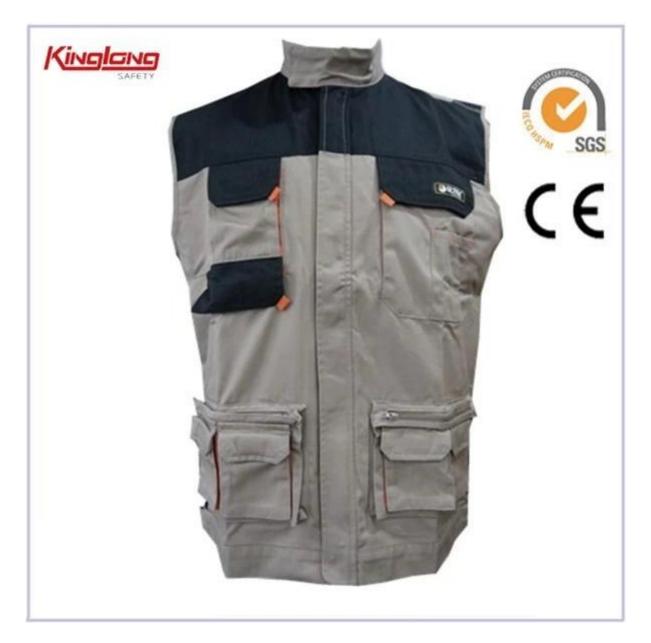

|
|                  | MEAS              | 58cm*42cm*30cm                                            |

Description

- \* two chest pockets
- \* two side pockets
- \* buttons on pockets
- \* one zipper
- \* 2 normal cuffs
- \* 2 long sleeves
- \* v-neckline
- \* Elastic waist

Applications:

| Industry Places | Oil, Gas station,Mining,Offshore,Road,Factory,Electric,Sanitation<br>Worker,Logistics,Gardening |  |
|-----------------|-------------------------------------------------------------------------------------------------|--|
| Construction    | Construction worker,builder,cleaner                                                             |  |
| Supply          | The supply we provide is OEM.                                                                   |  |

## Product Image:





## Contact us:

Welcome to inquiry Miss Monica Xu WhatsApp: +8615826804820 Skype: 403160260@qq.com Tel:0086-27-83884677

Fax:0086-27-83884177

Email:sales9@wuhankinglong.com Add:1508,Building 5, Fanhai Soho, Huaihai Road, Jianghan District,Wuhar