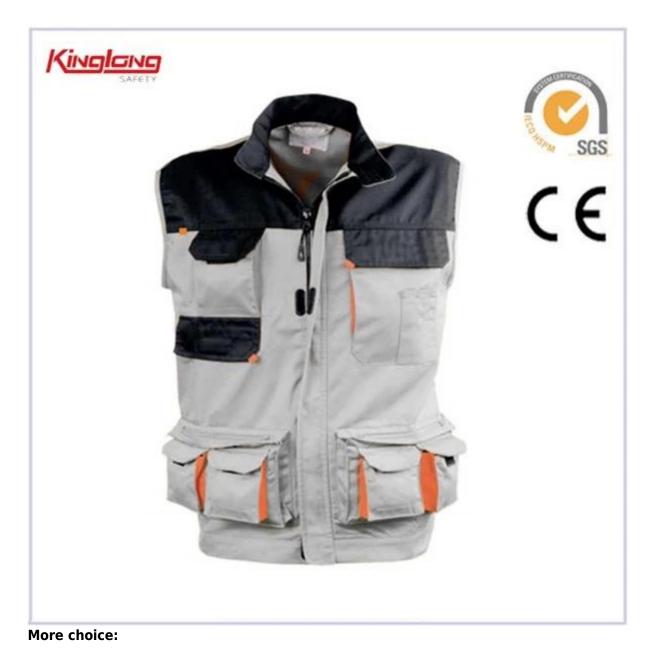

Description

- \* two chest pockets
- \* two side pockets
- \* buttons on pockets
- \* one zipper
- \* 2 normal cuffs
- \* 2 long sleeves
- \* v-neckline
- \* Elastic waist

Applications:

| Industry Places | Oil, Gas station,Mining,Offshore,Road,Factory,Electric,Sanitation<br>Worker,Logistics,Gardening |  |
|-----------------|-------------------------------------------------------------------------------------------------|--|
| Construction    | Construction worker,builder,cleaner                                                             |  |
| Supply          | The supply we provide is OEM.                                                                   |  |

## Product Image: