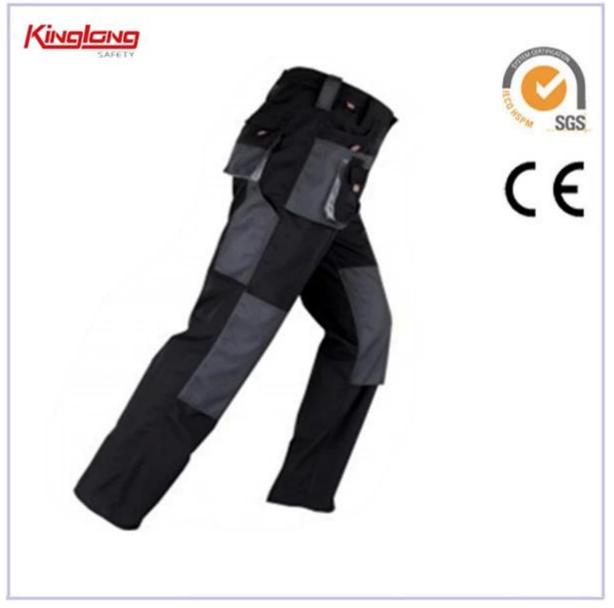

Wholesale high quality work wear trouers outdoor cargo pants for man

Description

- \* zipper
- \* one chest pocket
- \* no sleeves
- \* two normal cuffs
- \* two leg pockets
- \* two straight legs
- \* Elastic waist

#### Specifications:

| Size   | From S to XXXL size                               |
|--------|---------------------------------------------------|
| Color  | Yellow                                            |
| Pocket | Chest pocket                                      |
| Stitch | Single stitching,double stitching                 |
| MOQ    | 3000pcs per style per color for all our customers |

|     | Design | elastic waist,long legs                 |
|-----|--------|-----------------------------------------|
| _ 1 | 5      | , , , , , , , , , , , , , , , , , , , , |

**Our Capabilities** 

- \* Private labeling and tag
- \* Fabric sourcing
- \* Design pattern
- \* Sourcing and provide custom accessories
- \* Sewing
- \* Custom printing
- \* Custom embroidery
- \* Packing including custom packaging
- \* Shipping and delivery