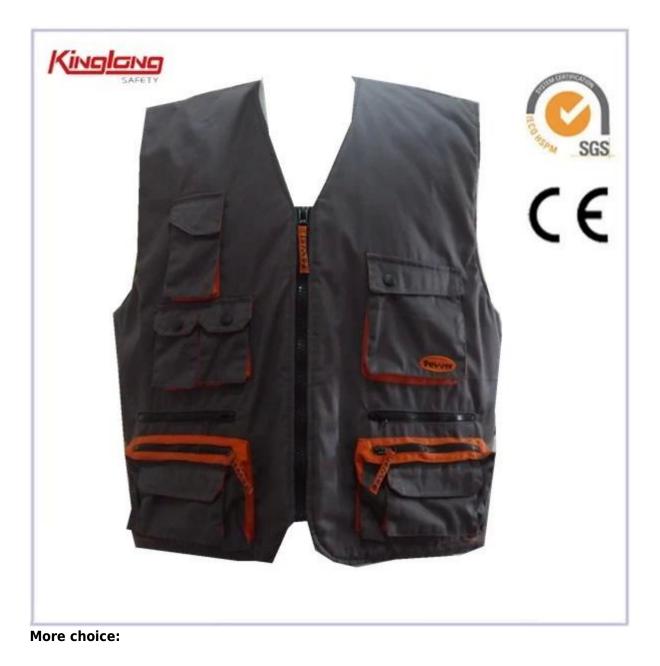

Description

- \* two chest pockets
- \* two side pockets
- \* buttons on pockets
- \* one zipper
- \* 2 normal cuffs
- \* 2 long sleeves
- \* v-neckline
- \* Elastic waist

Applications:

| Industry Places | Oil, Gas station,Mining,Offshore,Road,Factory,Electric,Sanitation<br>Worker,Logistics,Gardening |  |
|-----------------|-------------------------------------------------------------------------------------------------|--|
| Construction    | Construction worker,builder,cleaner                                                             |  |
| Supply          | The supply we provide is OEM.                                                                   |  |

## Product Image: