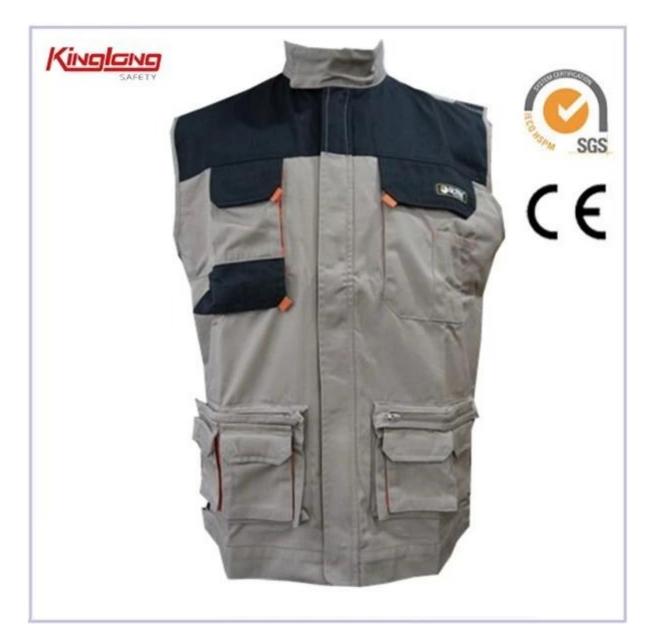

|
|                  | MEAS              | 58cm*42cm*30cm                                            |

Description

- \* two chest pockets
- \* two side pockets
- \* buttons on pockets
- \* one zipper
- \* 2 normal cuffs
- \* 2 long sleeves
- \* v-neckline
- \* Elastic waist

Applications:

| Industry Places | Oil, Gas station,Mining,Offshore,Road,Factory,Electric,Sanitation<br>Worker,Logistics,Gardening |  |
|-----------------|-------------------------------------------------------------------------------------------------|--|
| Construction    | Construction worker,builder,cleaner                                                             |  |
| Supply          | The supply we provide is OEM.                                                                   |  |

## Product Image:





## Contact us:

Welcome to inquiry Miss Monica Xu WhatsApp: +8615826804820 Skype: 403160260@qq.com Tel:0086-27-83884677

Fax:0086-27-83884177

Email:sales9@wuhankinglong.com Add:1508,Building 5, Fanhai Soho,

Huaihai Road, Jianghan District, Wuhan,