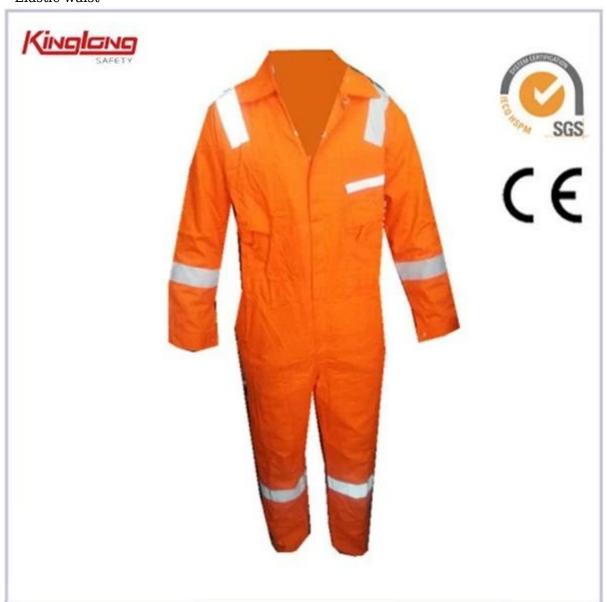

Wholesale china supplier high quality coverall, reflective tapes elastic waist orange coverall

## Description

- \* v-neckline
- \* zipper
- \* two chest pockets
- \* long sleeves
- \* two normal cuffs
- \* two leg pockets
- \* two straight legs
- \* Elastic waist