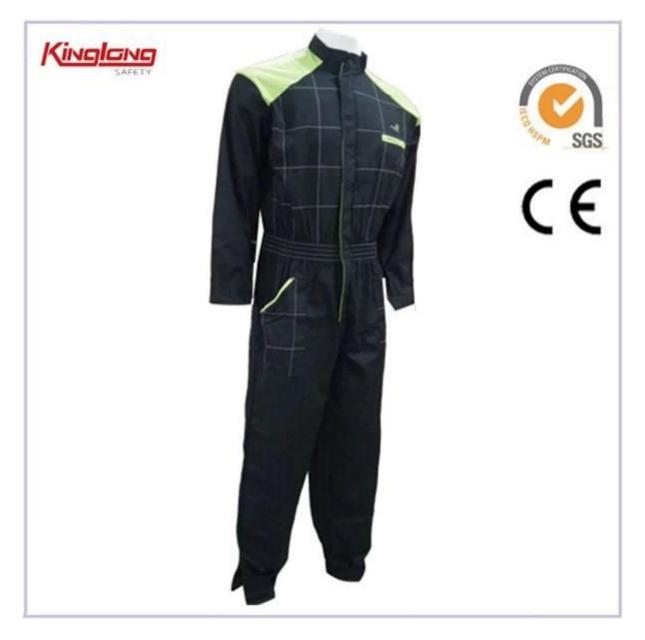

#### **Details:**

- 1. Reflective Coverall Futures
- 2. Saudi type one piece
- 3. Full Coverall pilot model , with front zipper nylon double carriage
- 4. Neck fitted with contact closure
- 5. Two chest pockets with diagonal zippers nylon
- 6. Two front patch pockets and handrails on both sides.
- 7. Pencil pocket on left sleeve.
- 8. Straight Leg gaiter with nylon zippered bellows set
- 9. Two rear patch pockets , back elastic waist with bellows

## Product Image:

**Contact Information:** 