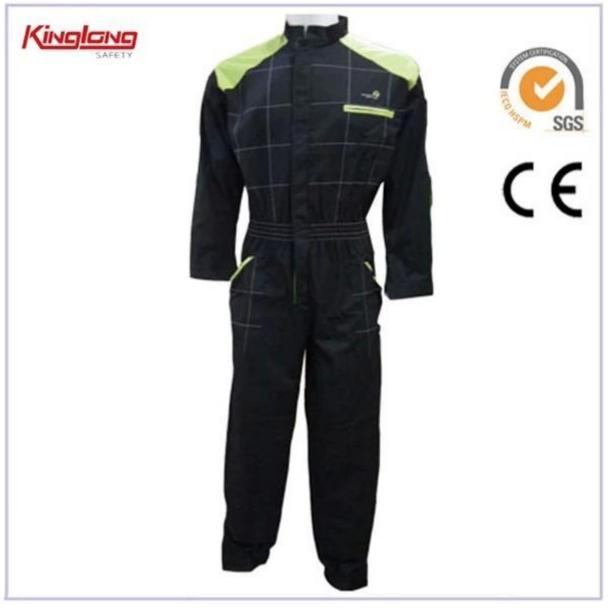

#### **Details:**

- 1. Reflective Coverall Futures
- 2. Saudi type one piece
- 3. Full Coverall pilot model , with front zipper nylon double carriage
- 4. Neck fitted with contact closure
- 5. Two chest pockets with diagonal zippers nylon
- 6. Two front patch pockets and handrails on both sides.
- 7. Pencil pocket on left sleeve.
- 8. Straight Leg gaiter with nylon zippered bellows set
- 9. Two rear patch pockets , back elastic waist with bellows

## Product Image:

**Contact Information:** 