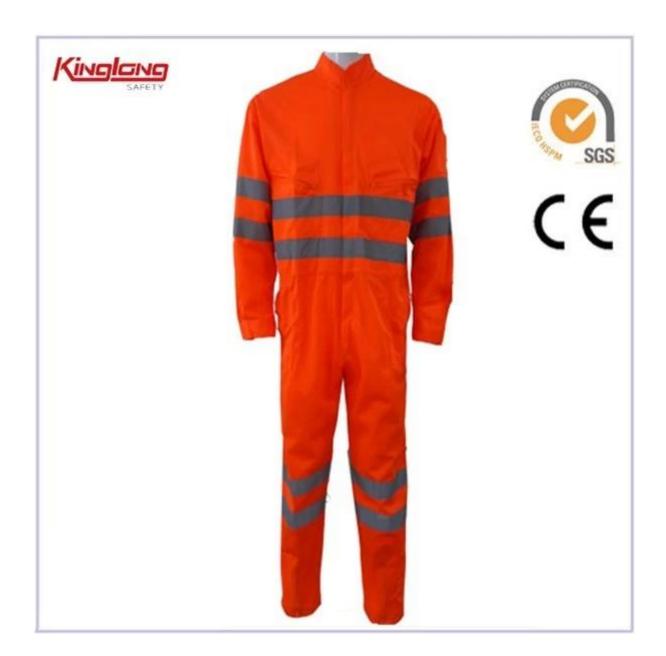

## Wholesale Protective Clothing, Reflective Coverall For Work Manufacturer

| Details of coverall | Size             | From S to XXXL Size                                     |
|---------------------|------------------|---------------------------------------------------------|
|                     | Buttons          | buttons on the chest                                    |
|                     | Color            | orange                                                  |
|                     | Gender           | Men                                                     |
|                     | Pockets          | 2 pockets in total                                      |
|                     | Fabric Choose    | 80%polyester 20%cotton/65%polyester                     |
|                     |                  | 35%cotton/100%polyester                                 |
|                     | Fabric Weight    | 190-240g/□                                              |
|                     | zippers          | No zippers                                              |
|                     | reflective tapes | 9 reflective tapes                                      |
|                     | Market           | Europe market ,America Market ,Africa,                  |
|                     |                  | Middle East Market                                      |
|                     | Application      | Outdoor                                                 |
| Workmanship         | Stitching        | Single stitching, double stitching and triple stitching |
| Packaging           | Nomal Polybag    | 1 piece/nomal polybag                                   |
|                     | Carton           | 20pcs/carton                                            |
|                     | MEAS             | 58cm*42cm*30cm                                          |

- 1. Type: Coverall uniform
- 2. Two chest pockets with buttons ,reflective tapes, elastic waist with buckle
- 3 .Color:orange
- 4 Adoption of the fabric oblique (100% cotton 185qsm or 100% polyester190qsm), increase vitality.
- 5, support to apply packing list; List of cardboard; A certificate of origin; SASO certification.
- 6. The main market is middle-eastern market, market Africa with best prices.
- 7. You can print or embroider a personalized logo on the back and chest pocket, if necessary.
- 8. orange color. Let its diversity of choice.
- 9. Quality is the factory priority. Our has 15 QC who strictly control the jacket for the quality of each link production line, which provide high quality jackets we wear and wash samples in the case of shrinkage or shading.
- 10. If you are a buyer of Saudi Arabia, we can help by providing SASO certificate when import Custom clean. application