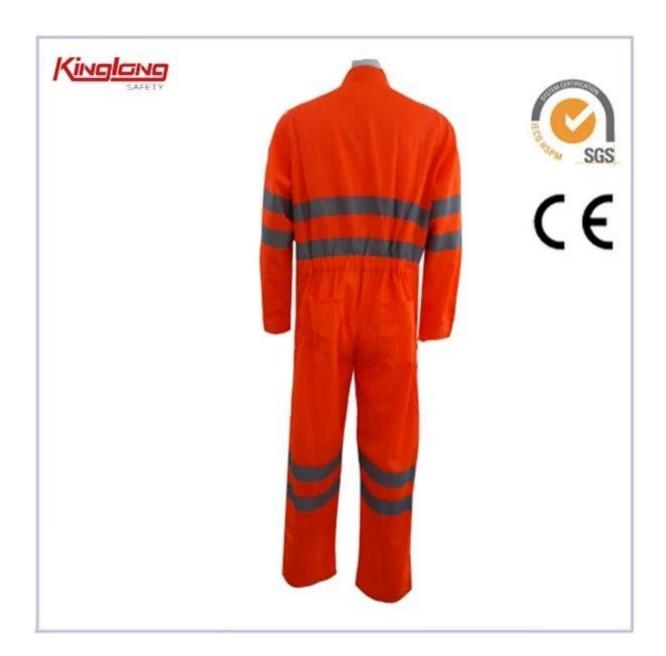

## Wholesale Protective Clothing, Reflective Coverall For Work Manufacturer

| Details of coverall | Size             | From S to XXXL Size                                     |
|---------------------|------------------|---------------------------------------------------------|
|                     | Buttons          | buttons on the chest                                    |
|                     | Color            | orange                                                  |
|                     | Gender           | Men                                                     |
|                     | Pockets          | 2 pockets in total                                      |
|                     | Fabric Choose    | 80%polyester 20%cotton/65%polyester                     |
|                     |                  | 35%cotton/100%polyester                                 |
|                     | Fabric Weight    | 190-240g/□                                              |
|                     | zippers          | No zippers                                              |
|                     | reflective tapes | 9 reflective tapes                                      |
|                     | Market           | Europe market ,America Market ,Africa,                  |
|                     |                  | Middle East Market                                      |
|                     | Application      | Outdoor                                                 |
| Workmanship         | Stitching        | Single stitching, double stitching and triple stitching |
| Packaging           | Nomal Polybag    | 1 piece/nomal polybag                                   |
|                     | Carton           | 20pcs/carton                                            |
|                     | MEAS             | 58cm*42cm*30cm                                          |

- 1. Type: Coverall uniform
- 2. Two chest pockets with buttons ,reflective tapes, elastic waist with buckle
- 3 .Color:orange
- 4 Adoption of the fabric oblique (100% cotton 185qsm or 100% polyester190qsm), increase vitality.
- 5, support to apply packing list; List of cardboard; A certificate of origin; SASO certification.
- 6. The main market is middle-eastern market, market Africa with best prices.
- 7. You can print or embroider a personalized logo on the back and chest pocket, if necessary.
- 8. orange color. Let its diversity of choice.
- 9. Quality is the factory priority. Our has 15 QC who strictly control the jacket for the quality of each link production line, which provide high quality jackets we wear and wash samples in the case of shrinkage or shading.
- 10. If you are a buyer of Saudi Arabia, we can help by providing SASO certificate when import Custom clean. application