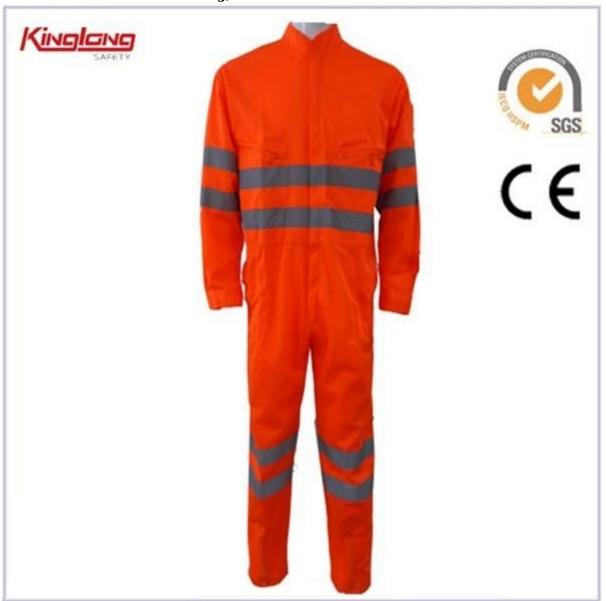

## Wholesale Protective Clothing, Reflective Coverall For Work Manufacturer

| Details of coverall | Size             | From S to XXXL Size                                     |
|---------------------|------------------|---------------------------------------------------------|
|                     | Buttons          | buttons on the chest                                    |
|                     | Color            | orange                                                  |
|                     | Gender           | Men                                                     |
|                     | Pockets          | 2 pockets in total                                      |
|                     | Fabric Choose    | 80%polyester 20%cotton/65%polyester                     |
|                     |                  | 35%cotton/100%polyester                                 |
|                     | Fabric Weight    | 190-240g/□                                              |
|                     | zippers          | No zippers                                              |
|                     | reflective tapes | 9 reflective tapes                                      |
|                     | Market           | Europe market ,America Market ,Africa,                  |
|                     |                  | Middle East Market                                      |
|                     | Application      | Outdoor                                                 |
| Workmanship         | Stitching        | Single stitching, double stitching and triple stitching |
| Packaging           | Nomal Polybag    | 1 piece/nomal polybag                                   |
|                     | Carton           | 20pcs/carton                                            |
|                     | MEAS             | 58cm*42cm*30cm                                          |

- 1. Type: Coverall uniform
- 2. Two chest pockets with buttons ,reflective tapes, elastic waist with buckle
- 3 .Color:orange
- 4 Adoption of the fabric oblique (100% cotton 185qsm or 100% polyester190qsm), increase vitality.
- 5, support to apply packing list; List of cardboard; A certificate of origin; SASO certification.
- 6. The main market is middle-eastern market, market Africa with best prices.
- 7. You can print or embroider a personalized logo on the back and chest pocket, if necessary.
- 8. orange color. Let its diversity of choice.
- 9. Quality is the factory priority. Our has 15 QC who strictly control the jacket for the quality of each link production line, which provide high quality jackets we wear and wash samples in the case of shrinkage or shading.
- 10. If you are a buyer of Saudi Arabia, we can help by providing SASO certificate when import Custom clean. application