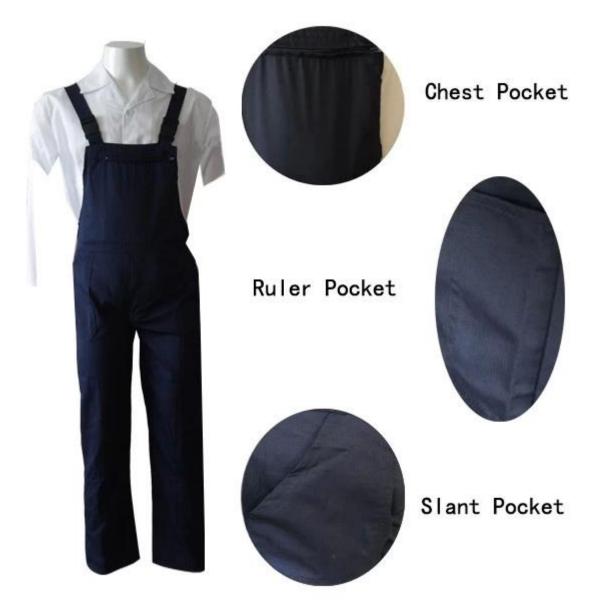

### Wholesale China Working Bib Pants, Cheap Mens Bib Work Pants

| Details of Bibpants | Size                 | From S to XXXL European Size                              |
|---------------------|----------------------|-----------------------------------------------------------|
|                     | Zipper               | PVC zipper,Nylon Zipper,Brass Zipper                      |
|                     | Color                | Navy blue.Other color is also aviable.                    |
|                     | Gender               | Men                                                       |
|                     | Pockets              | One chest pockets,two tool pockets,two side               |
|                     |                      | pockets,one leg pocket and two pockets on hip,ruler       |
|                     |                      | pocket,hammer loop                                        |
|                     | Fabric Choose        | 80%polyester 20%cotton/65%polyester                       |
|                     |                      | 35%cotton/100%polyester                                   |
|                     | Fabric Weight        | 190-300g/[                                                |
|                     | Buttons              | 4 brass buttons on waist                                  |
|                     | Color<br>combination | black oxford fabric on side pockets and leg pocket        |
|                     | Market               | Europe market,America Market,Africa,Middle East<br>Market |
|                     | MOQ                  | 2000 PCS per color per style                              |

#### Description:

large chest pocket 1 cellphone pocket

tool pockets on the chest, one of them with velcro

side pockets,2 patch pockets and one leg pocket

brass buttons on the waist

Workmanship: Single stitching, double stitching and triple stitching