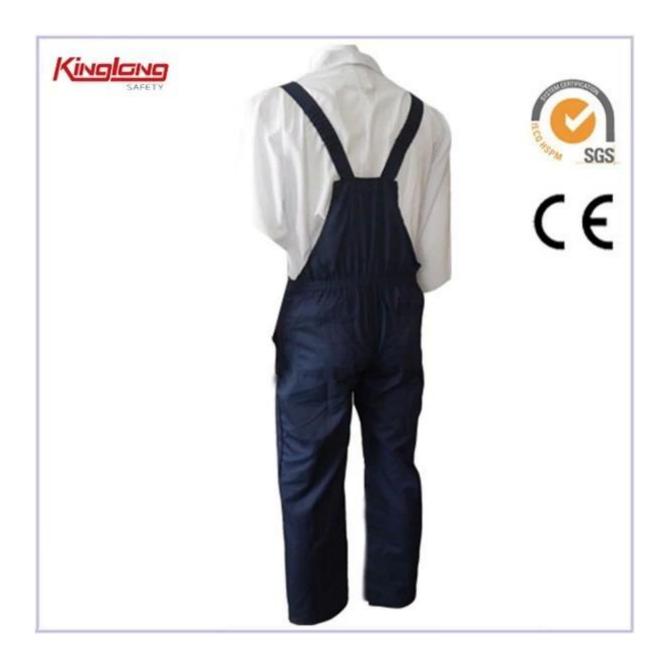

### Wholesale China Working Bib Pants, Cheap Mens Bib Work Pants

| Details of Bibpants | Size                 | From S to XXXL European Size                              |
|---------------------|----------------------|-----------------------------------------------------------|
|                     | Zipper               | PVC zipper,Nylon Zipper,Brass Zipper                      |
|                     | Color                | Navy blue.Other color is also aviable.                    |
|                     | Gender               | Men                                                       |
|                     | Pockets              | One chest pockets,two tool pockets,two side               |
|                     |                      | pockets,one leg pocket and two pockets on hip,ruler       |
|                     |                      | pocket,hammer loop                                        |
|                     | Fabric Choose        | 80%polyester 20%cotton/65%polyester                       |
|                     |                      | 35%cotton/100%polyester                                   |
|                     | Fabric Weight        | 190-300g/[                                                |
|                     | Buttons              | 4 brass buttons on waist                                  |
|                     | Color<br>combination | black oxford fabric on side pockets and leg pocket        |
|                     | Market               | Europe market,America Market,Africa,Middle East<br>Market |
|                     | MOQ                  | 2000 PCS per color per style                              |