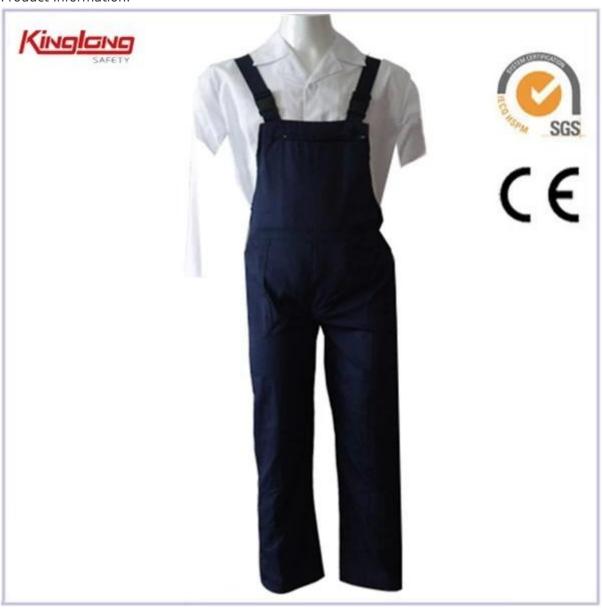

### Wholesale China Working Bib Pants, Cheap Mens Bib Work Pants

| Details of Bibpants | Size                 | From S to XXXL European Size                              |
|---------------------|----------------------|-----------------------------------------------------------|
|                     | Zipper               | PVC zipper,Nylon Zipper,Brass Zipper                      |
|                     | Color                | Navy blue.Other color is also aviable.                    |
|                     | Gender               | Men                                                       |
|                     | Pockets              | One chest pockets,two tool pockets,two side               |
|                     |                      | pockets,one leg pocket and two pockets on hip,ruler       |
|                     |                      | pocket,hammer loop                                        |
|                     | Fabric Choose        | 80%polyester 20%cotton/65%polyester                       |
|                     |                      | 35%cotton/100%polyester                                   |
|                     | Fabric Weight        | 190-300g/[                                                |
|                     | Buttons              | 4 brass buttons on waist                                  |
|                     | Color<br>combination | black oxford fabric on side pockets and leg pocket        |
|                     | Market               | Europe market,America Market,Africa,Middle East<br>Market |
|                     | MOQ                  | 2000 PCS per color per style                              |

## Product Information:

**Contact Information:** 