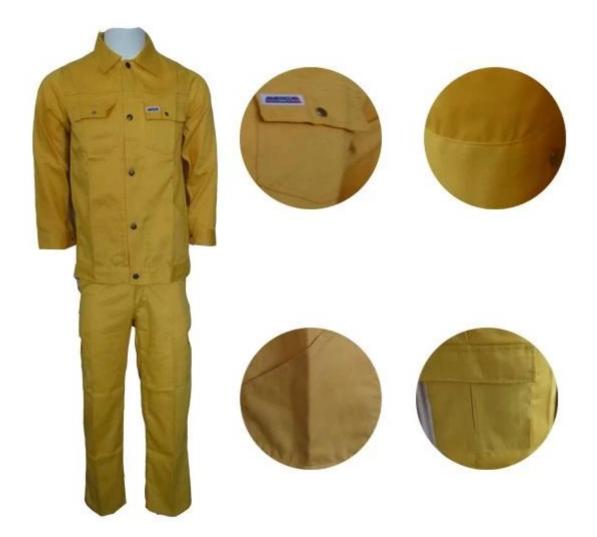

## Wholesale 100%cotton workwear overalls,man engineering uniform workwear

Description

- \* v-neckline
- \* zipper
- \* two chest pockets
- \* long sleeves
- \* two normal cuffs
- \* two leg pockets
- \* two straight legs
- \* Elastic waist

## Applications:

| Industry Places | Oil, Gas station,Mining,Offshore,Road                        |
|-----------------|--------------------------------------------------------------|
| Construction    | Construction worker,builder,cleaner                          |
| Logistics       | driver,porter,courier,staff of<br>transportation,supermarket |
| Size            | From S to XXXL European Size                                 |
| Color           | Blue                                                         |