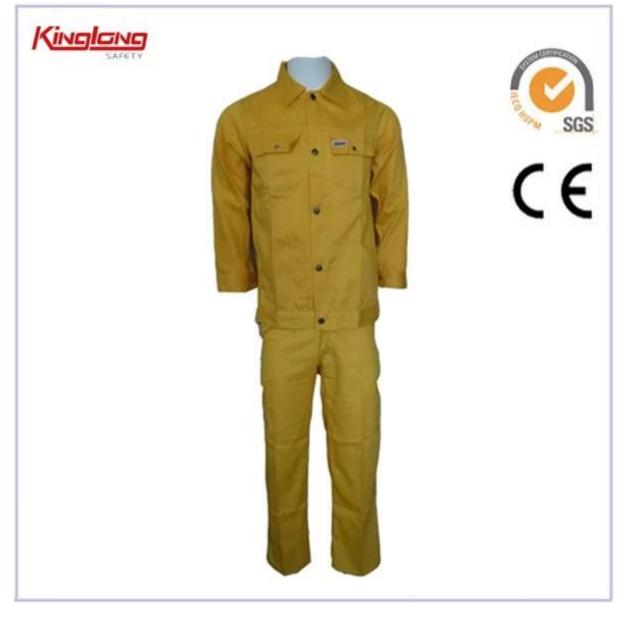

## Wholesale 100%cotton workwear overalls,man engineering uniform workwear

Description

- \* v-neckline
- \* zipper
- \* two chest pockets
- \* long sleeves
- \* two normal cuffs
- \* two leg pockets
- \* two straight legs
- \* Elastic waist

## Applications:

| Industry Places | Oil, Gas station,Mining,Offshore,Road                        |
|-----------------|--------------------------------------------------------------|
| Construction    | Construction worker,builder,cleaner                          |
| Logistics       | driver,porter,courier,staff of<br>transportation,supermarket |
| Size            | From S to XXXL European Size                                 |
| Color           | Blue                                                         |