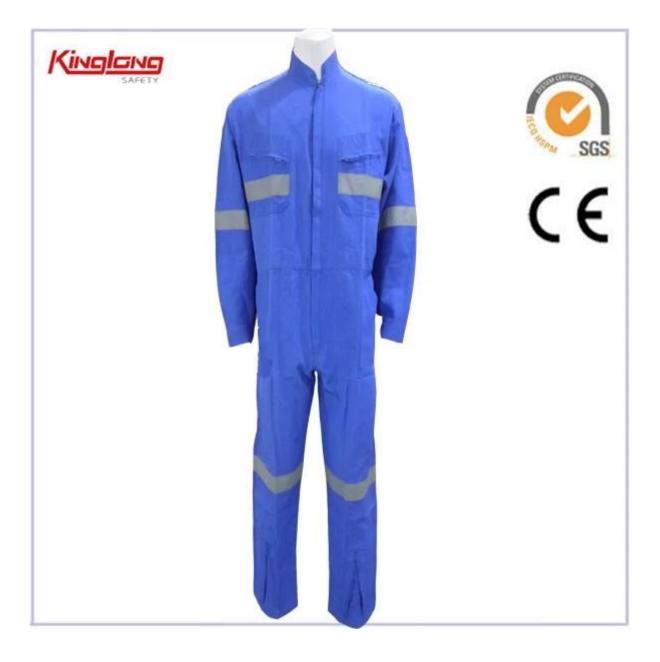

Wholesale 100% Cotton Long Sleeves Coverall, Coverall Workwear, Safety Reflective Coverall with Low Price

## **Product Description**

Size:From S to XXXL Zipper:Brass Zipper Color:All kinds of colors Pockets:2 chest pockets,2 slash pockets Market:Europe market,America Market,Africa,Middle East Market