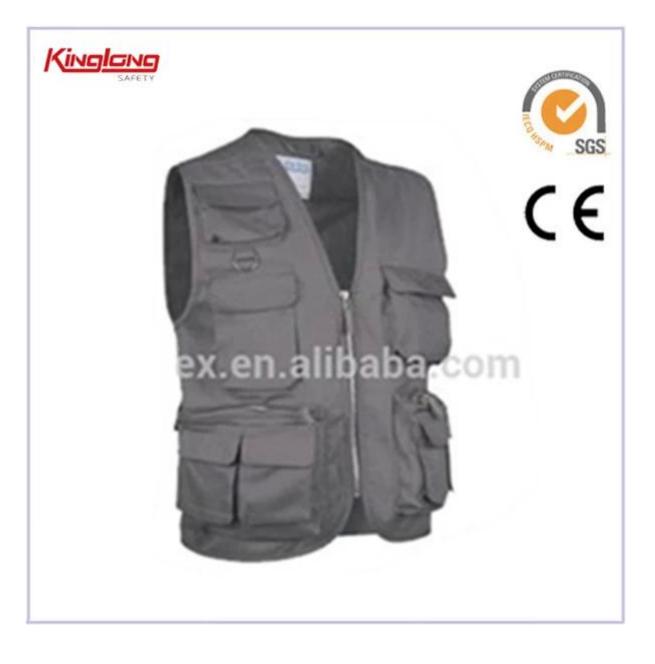

## Wholesake fishing vest multi pockets work wear waistcoat

| Details of Power<br>Bibpants | Size                     | From S to XXXL European Size                                      |
|------------------------------|--------------------------|-------------------------------------------------------------------|
|                              | Zipper                   | PVC zipper,Nylon Zipper,Brass Zipper                              |
|                              | Color                    | Grey and Orange,Navy blue and Orange.Other color is also aviable. |
|                              | Gender                   | Men                                                               |
|                              | Pockets                  | 4 pockets in total:<br>4 pockets                                  |
|                              | Fabric Choose            | 80%polyester 20%cotton/65%polyester<br>35%cotton/100%polyester    |
|                              | Fabric Weight            | 190-240g/□                                                        |
|                              | Buttons                  | brass buttons pockets                                             |
|                              | <b>Color combination</b> | Orange fabric on side pockets                                     |
|                              | Market                   | Europe market,America Market,Africa,Middle East<br>Market         |
|                              | Application              | Outdoor                                                           |
| Workmanship                  | Stitching                | Single stitching,double stitching and triple stitching            |
| Packaging                    | Nomal Polybag            | 1 piece/nomal polybag                                             |
|                              | Carton                   | 20pcs/carton                                                      |
|                              | MEAS                     | 58cm*42cm*30cm                                                    |