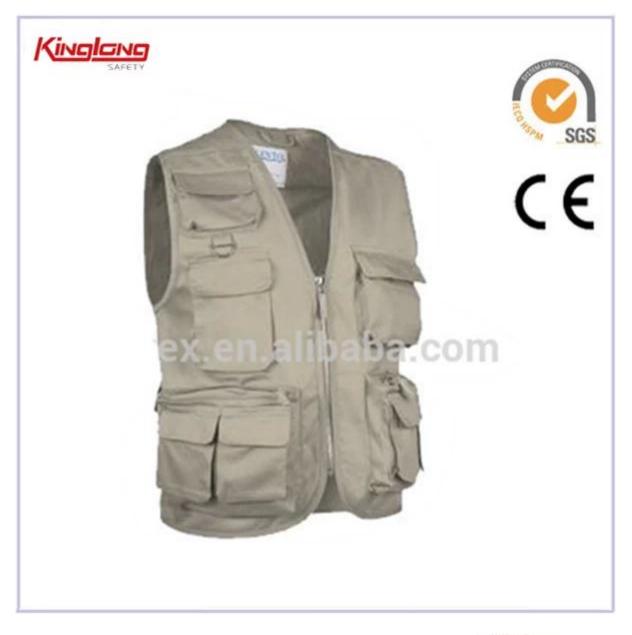

## Wholesake fishing vest multi pockets work wear waistcoat

| Details of Power<br>Bibpants | Size                     | From S to XXXL European Size                                      |
|------------------------------|--------------------------|-------------------------------------------------------------------|
|                              | Zipper                   | PVC zipper,Nylon Zipper,Brass Zipper                              |
|                              | Color                    | Grey and Orange,Navy blue and Orange.Other color is also aviable. |
|                              | Gender                   | Men                                                               |
|                              | Pockets                  | 4 pockets in total:<br>4 pockets                                  |
|                              | Fabric Choose            | 80%polyester 20%cotton/65%polyester<br>35%cotton/100%polyester    |
|                              | Fabric Weight            | 190-240g/□                                                        |
|                              | Buttons                  | brass buttons pockets                                             |
|                              | <b>Color combination</b> | Orange fabric on side pockets                                     |
|                              | Market                   | Europe market,America Market,Africa,Middle East<br>Market         |
|                              | Application              | Outdoor                                                           |
| Workmanship                  | Stitching                | Single stitching,double stitching and triple stitching            |
| Packaging                    | Nomal Polybag            | 1 piece/nomal polybag                                             |
|                              | Carton                   | 20pcs/carton                                                      |
|                              | MEAS                     | 58cm*42cm*30cm                                                    |