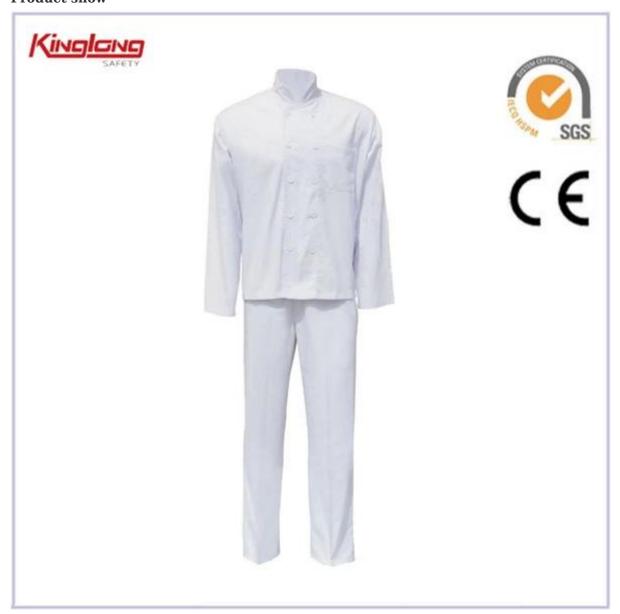

### **Product show**

### **Description**

- 1. Full sleeves.It also can be with short sleeves
- 2. one chest pocket, two hip pockets. They are all without pocket flap
- 3. 5 double-breasted plastic buttons
- 4. High collar

### **Specifications:**

| Details of Workwear   | Size                                                          | From S to XXXL European Size                            |  |
|-----------------------|---------------------------------------------------------------|---------------------------------------------------------|--|
| Chef Uniform          | Button                                                        | Classical Knot Buttons                                  |  |
|                       | Color                                                         | Black.Other color is also aviable such as bleach        |  |
|                       |                                                               | white and claret-red.                                   |  |
|                       | Gender                                                        | Unisex                                                  |  |
|                       | Pockets                                                       | 3 pockets in total.One chest pocket and two hip         |  |
|                       |                                                               | pockets.                                                |  |
|                       | Fabric                                                        | 80%polyester 20%cotton/65%polyester                     |  |
|                       | Choose                                                        | 35%cotton/100%cotton/100%polyeste                       |  |
|                       | Fabric                                                        | 190-300g/□                                              |  |
|                       | Weight                                                        |                                                         |  |
|                       | Cuff                                                          | Normal cuff                                             |  |
|                       | Market                                                        | Europe market                                           |  |
| Workmanship           | Stitching                                                     | Single stitching, double stitching and triple stitching |  |
| Packaging             | Nomal                                                         | 1 piece/nomal polybag                                   |  |
|                       | Polybag                                                       |                                                         |  |
|                       | Carton                                                        | 25pcs/carton                                            |  |
|                       | MEAS                                                          | 58cm*37cm*30cm                                          |  |
| Sample                | We can provide you with samples.It will take about 10 working |                                                         |  |
|                       | days as usual.                                                |                                                         |  |
| Supply                | The supply we provide is OEM.                                 |                                                         |  |
| Series Recommendation | Chef jacket,chef pants,chef long apron,chef short apron       |                                                         |  |