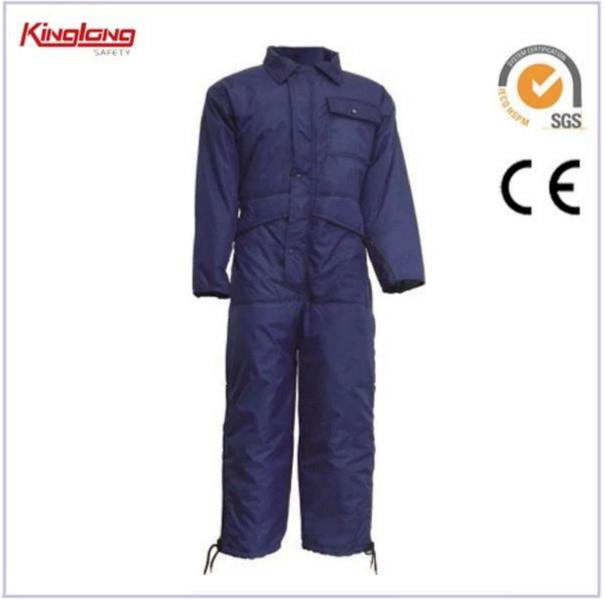

### Waterproof Acid Resistant Winter Workwear , Industrial Construction Coveralls

product show:

#### Specifications:

Easy to care for and crease-resistant polyester cotton twill.

More acid-resistant than 100% cotton.

 $2\ {\rm chest}\ {\rm pockets}\ (1\ {\rm with}\ {\rm pen}\ {\rm and}\ {\rm pencil}\ {\rm partition}).$ 

Leg ruler pocket.

Hip and follow-through side pockets.

Straight back.

#### **Colors:**

Navy or Brown or Black or Customized

#### Men's Chest Size:

Small (36-38) (Not available in Tall), Medium (40-42), Large (44-46), X-Large (48-50), 2X-Large (52-54), 3X-Large (56-58)

| Style Name:   | Workwear Winter Work Jackets Waterproof Work Winter Coveralls Parka                                                                                                                      |
|---------------|------------------------------------------------------------------------------------------------------------------------------------------------------------------------------------------|
| Function:     | Industrial workwear, painter workwear, man workwear, factroy workwear, reflective workwear, colourful workwear.                                                                          |
| Lining:       | padding+lining                                                                                                                                                                           |
| Details:      | Button: Seven concealled poppers on center front,Two concealled popper on chest pocket flap.                                                                                             |
|               | Elastic waistband on back, Front rever collar with stud                                                                                                                                  |
| Pockets:      | Two pockets with plap on chest, two side hip pockets, one back pocket,one ruler pocket,one hammer loop.                                                                                  |
| Color:        | Multi colours choices we could also make according to your requirements.                                                                                                                 |
| Size:         | S-4XL or follow client requirements                                                                                                                                                      |
| Logo:         | Printed or Embroidered / OEM                                                                                                                                                             |
| Deliver time: | 45-90 days after order confirmed on base of quantity. *We have large capacity of this style. Our capacity of each month is 40000PCS. We can make sure the delivery time for each client. |

#### **Description:**

- 1. Cold resistance
- 2. Durable constrction
- 3. Stable supply chain
- 4. 100% cotton

Our heavy weight 10 oz. 100% cotton duck coverall with 5 oz. Polyfil insulation is quilted to 100% nylon liner to withstand the harshest elements. The coverall has brass leg zippers that run from the waist to bottom of pants for easy dressing without taking off your boots. The coverall's eight pocket design includes two brass zippered chest pockets and two reinforced hip pockets/left with brass zipper. This coverall has two front swing pockets with side openings, hammer loop/left leg and double rule pockets/right leg. Comfort Range: -20° F to 50° F. The coverall has a corduroy collar with snaps for optional hood. Inner Padded winter work ovealls Fabric dirt resistance Full protective workers overall uniforms CE standard