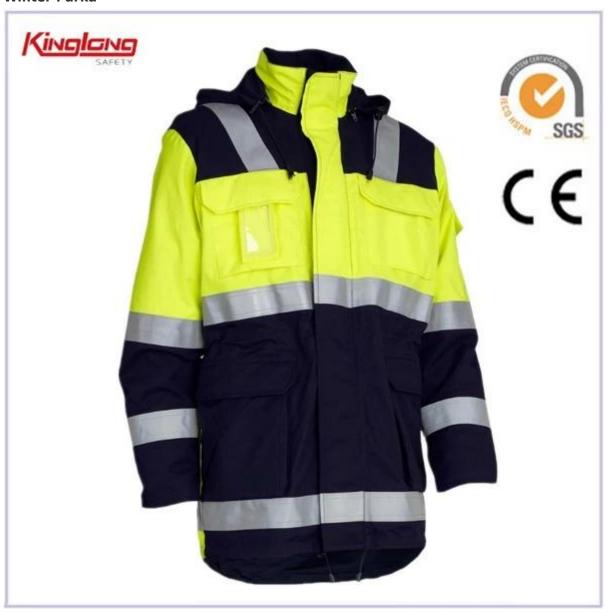

### **Product Description**

| Unisxe Workwear Waterproof Winter Parka,100%Polyester Padding Unisxe Workwear Waterproof Winter Parka |                                                                                                                                                                                                                                                                                                                                                |
|-------------------------------------------------------------------------------------------------------|------------------------------------------------------------------------------------------------------------------------------------------------------------------------------------------------------------------------------------------------------------------------------------------------------------------------------------------------|
| Model No.                                                                                             | WH504                                                                                                                                                                                                                                                                                                                                          |
| Fabric:                                                                                               | 100%nylon shell,100%polyester lining,100%polyester padding                                                                                                                                                                                                                                                                                     |
| Accessories:                                                                                          | size label; washing label                                                                                                                                                                                                                                                                                                                      |
| Color                                                                                                 | dyed according to the customer's requirements                                                                                                                                                                                                                                                                                                  |
| Size                                                                                                  | customized                                                                                                                                                                                                                                                                                                                                     |
| Style:                                                                                                | <ol> <li>Detachable hood that can be stored in the collar</li> <li>Adjustable waist and cuff adjusters on sleeve</li> <li>ID-card pocket, two front pockets with flap</li> <li>Two-way zipper covered by double storm flap</li> <li>Two chest pockets with flap, cellphone pocket</li> <li>Inner pocket, pocket with flap on sleeve</li> </ol> |
| Packing                                                                                               | Packed each piece into a poly bag K=K standard carton box                                                                                                                                                                                                                                                                                      |
| MOQ                                                                                                   | 2000pcs per style per color                                                                                                                                                                                                                                                                                                                    |
| Shipping port                                                                                         | WUHAN/SHANGHAI port, China                                                                                                                                                                                                                                                                                                                     |
| Payment terms                                                                                         | T/T, L/C                                                                                                                                                                                                                                                                                                                                       |

#### **Competitive Advantage:**

Hight light reflective tapes with 5cm in arms, shoulders, chest, and some position that you need. Keep you safe.

The winter clothes jacket use European big sizes.