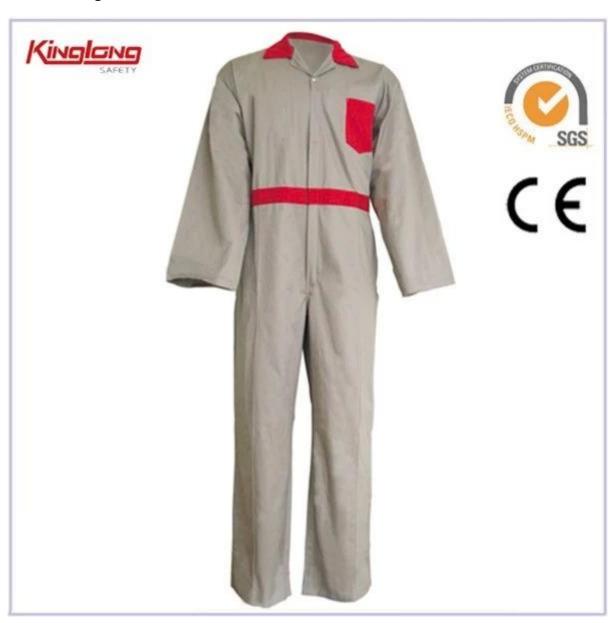

## Unisex workwear high quality coveralls, Cotton fabric color combination coverall china supplier

- 1.35% cotton fabric
- 2. Elastic waist without buckle
- 3.multi-pockets
- 4.plus size
- 5.Two zipper