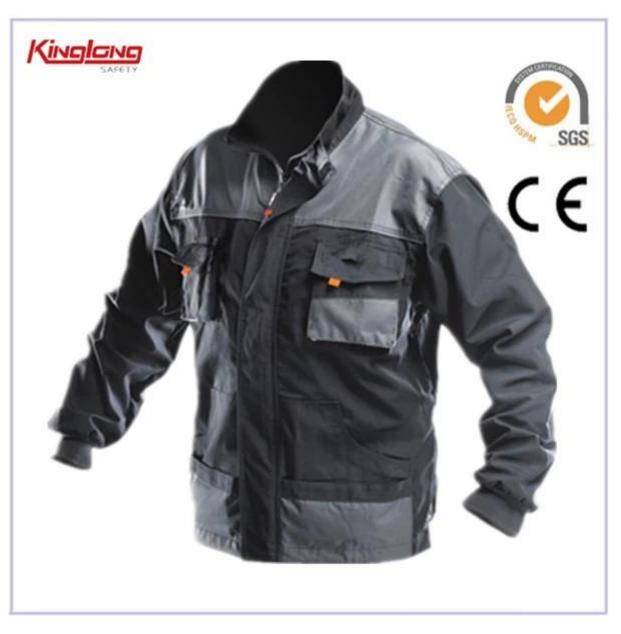

## **Unisex Wholesale Workwear Jacket Working Uniform**

| Details of WH290 Jacket | Size                                                                         | From S to 3XL European Size                            |
|-------------------------|------------------------------------------------------------------------------|--------------------------------------------------------|
|                         | Zipper                                                                       | PVC zipper,Nylon Zipper,Brass Zipper                   |
|                         | Color                                                                        | Blue.Other color is also aviable.                      |
|                         | Gender                                                                       | Men                                                    |
|                         | Pockets                                                                      | multi-pockets                                          |
|                         | Fabric Choose                                                                | 80%polyester 20%cotton,260GSM                          |
|                         | Fabric Weight                                                                | 260g/□                                                 |
|                         | Buttons                                                                      | brass buttons pockets                                  |
|                         | Color combination                                                            | No color combination                                   |
|                         | Market                                                                       | Europe market,America Market,Africa,Middle East Market |
|                         | Application                                                                  | Outdoor                                                |
| Workmanship             | Stitching                                                                    | Single stitching,double stitching and triple stitching |
| Packaging               | Nomal Polybag                                                                | 1 piece/nomal polybag                                  |
|                         | Carton                                                                       | 20pcs/carton                                           |
|                         | MEAS                                                                         | 58cm*42cm*30cm                                         |
| Series Recommendation   | WH601                                                                        |                                                        |
| Sample                  | We can provide you with samples.It will take about 10 working days as usual. |                                                        |
| Supply                  | The supply we provide is OEM.                                                |                                                        |