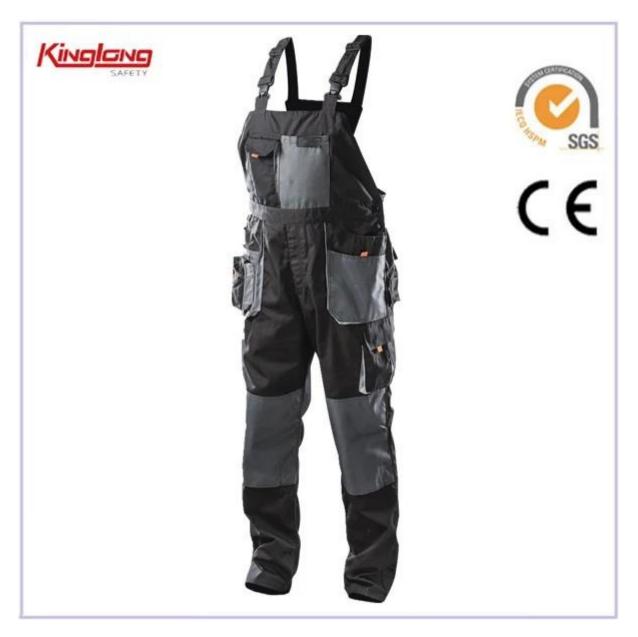

| Carton                                                                       | 20pcs/carton                                           |
|                         | MEAS                                                                         | 58cm*42cm*30cm                                         |
| Series Recommendation   | WH601                                                                        |                                                        |
| Sample                  | We can provide you with samples.It will take about 10 working days as usual. |                                                        |
| Supply                  | The supply we provide is OEM.                                                |                                                        |





## More choice:



## **Competitive Advantages:**

- 1. We have professional experience about 112 years, our maket are located in East middle maket, south America, European and so on.
- 2. We have design department, our designs continuously develop new products based on the demand of the market.
- 3. The professional technicians allow us to provide the accurate samples according to the clients' requirements in time.
- 4. Once order is placed, the quality control is strictly carried out from beginning to the end.

- 5. We choose the qualified suppliers of fabric, accessaries and packing materials.
- 6. The material will be strictly inspected when they arrive in the factory.
- 7.Our annual production capacity is 100,000----120,000pcs per month.