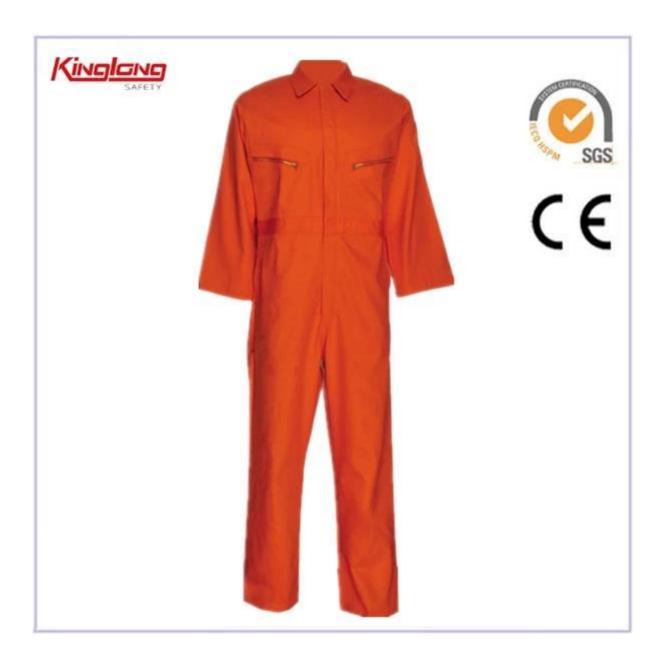

# TC Twill Working Clothes Unisex Overall Suit for Men

# **Specifications:**

| Details of Coverall | Size                                                                          | From S to XXXL                                            |
|---------------------|-------------------------------------------------------------------------------|-----------------------------------------------------------|
|                     | Zipper                                                                        | Brass Zipper                                              |
|                     | Color                                                                         | Blue.Other color is also aviable.                         |
|                     | Gender                                                                        | Men                                                       |
|                     | Pockets                                                                       | 4 pockets in total:                                       |
|                     |                                                                               | 2 chest pockets                                           |
|                     |                                                                               | 2 slash pockets                                           |
|                     | Fabric Choose                                                                 | 100%cotton                                                |
|                     | Fabric Weight                                                                 | 280-320g/[]                                               |
|                     | Buttons                                                                       | brass buttons pockets                                     |
|                     | Color                                                                         | No color combination                                      |
|                     | combination                                                                   |                                                           |
|                     | Market                                                                        | Europe market,America Market,Africa,Middle<br>East Market |
|                     | Application                                                                   | Outdoor                                                   |
| Workmanship         | Stitching                                                                     | Single stitching,double stitching and triple stitching    |
| Packaging           | Nomal Polybag                                                                 | 1 piece/nomal polybag                                     |
|                     | Carton                                                                        | 20pcs/carton                                              |
|                     | MEAS                                                                          | 58cm*42cm*30cm                                            |
| Series              | WH115/WH110 coveralls                                                         |                                                           |
| Recommendation      |                                                                               |                                                           |
| Sample              | We can provide you with samples. It will take about 10 working days as usual. |                                                           |
| Supply              | The supply we provide is OEM.                                                 |                                                           |