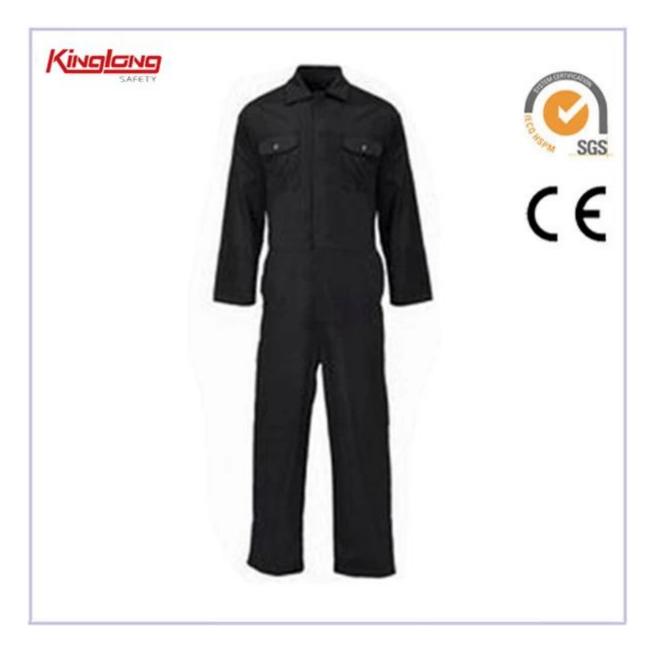

## Unisex New Design Professional Boiler Suit Overall Workwear

1.100%cotton fabric

- 2.Elastic waist without buckle
- 3.multi-pockets
- 4.plus size
- 5.Two zipper