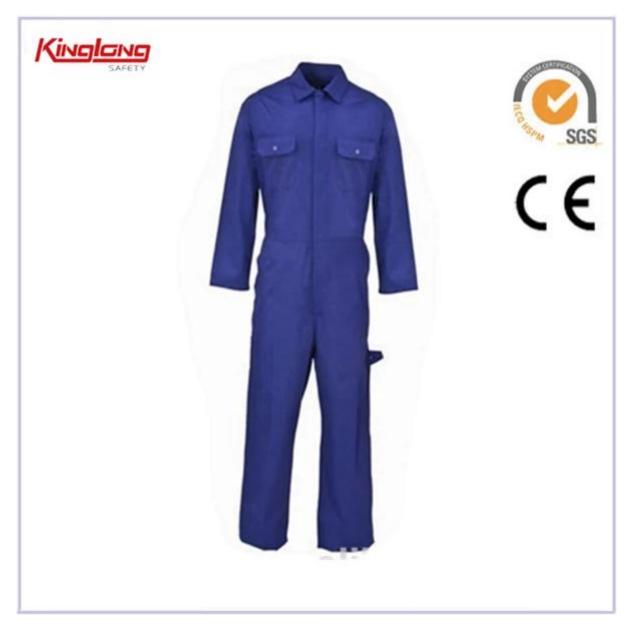

## Unisex New Design Professional Boiler Suit Overall Workwear

1.100%cotton fabric

- 2.Elastic waist without buckle
- 3.multi-pockets
- 4.plus size
- 5.Two zipper