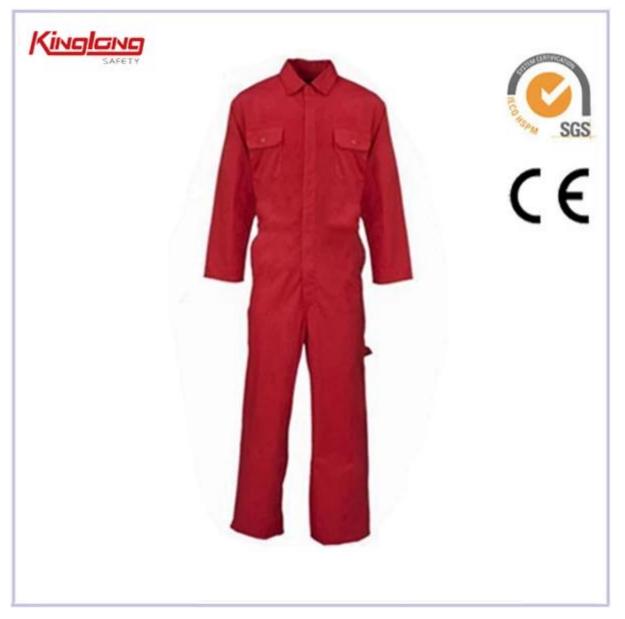

## Unisex New Design Professional Boiler Suit Overall Workwear

1.100%cotton fabric

- 2.Elastic waist without buckle
- 3.multi-pockets
- 4.plus size
- 5.Two zipper