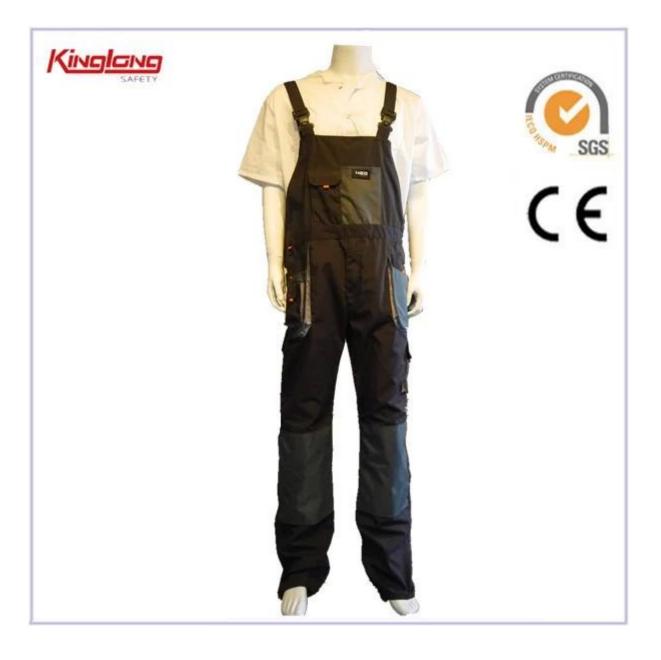

### Men Working Clothes Twill Workwear Bibpants

### **Description:**

- \* zipper
- \* one chest pocket
- \* no sleeves
- \* two normal cuffs
- \* two leg pockets
- \* two straight legs
- \* Elastic waist

### Specifications:

| Size   | From S to XXXL size                               |
|--------|---------------------------------------------------|
| Color  | Gray                                              |
| Pocket | multi pocket                                      |
| Stitch | triple stitching,double stitching                 |
| MOQ    | 3000pcs per style per color for all our customers |
| Design | elastic waist,long legs                           |