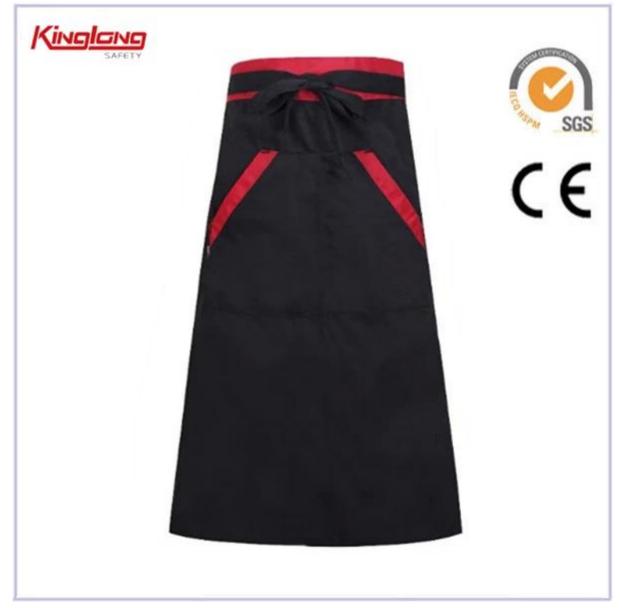

## Twill Fabric Chef Apron with Contrast Colour Piping

# Twill Fabric Chef Apron with Contrast Colour Piping