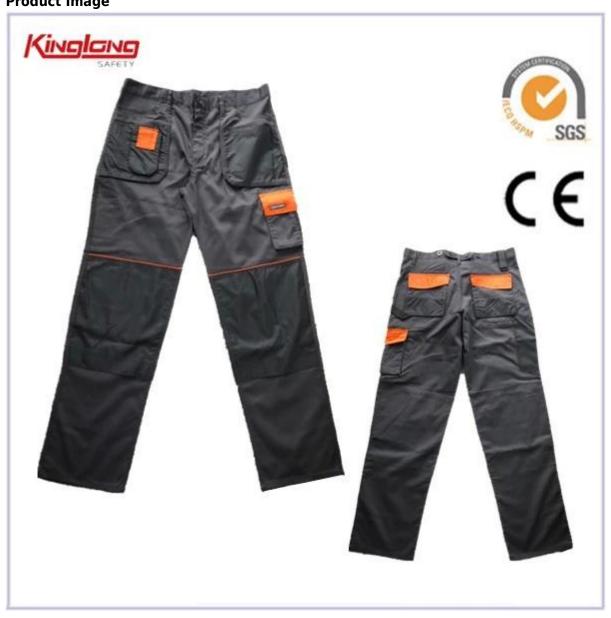

## **Product Description**

| Name         | High Quality Mens Twill Cargo Trousers                                                                                                                                                   |
|--------------|------------------------------------------------------------------------------------------------------------------------------------------------------------------------------------------|
| Fabric       | 65%polyester 35%cotton 190g/s.m                                                                                                                                                          |
| Pockets      | Partly elasticated with two slanted front pockets and two bagged out side pockets on each leg,one back jetted pocket                                                                     |
| Deliver time | 55-90 days after order confirmed on base of quantity. *We have large capacity of this style. Our capacity of each month is 40000PCS. We can make sure the delivery time for each client. |
| Color        | Multi colours choices we could also make according to your requirements                                                                                                                  |
| Size         | S-3XL                                                                                                                                                                                    |