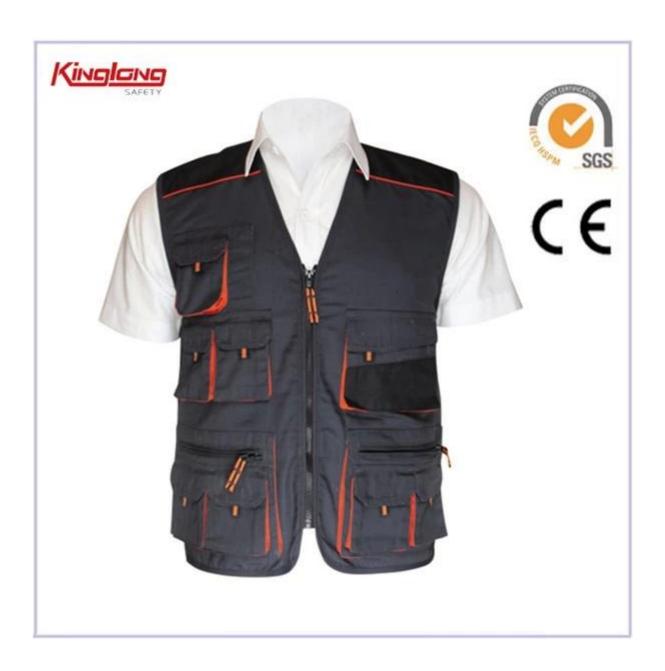

# Top sales work wear vest fishing waistcoat with mulit pockets for man

- \* v-neckline
- \* zipper
- \* two chest pockets
- \*two side pockets
- \* long sleeves
- \* two normal cuffs
- \* Elastic waist
- \*arm pocket

# Specifications:

| Details of Power | Size                                                                          | From S to 5XL European Size                               |  |
|------------------|-------------------------------------------------------------------------------|-----------------------------------------------------------|--|
| Bibpants         | Zipper                                                                        | PVC zipper,Nylon Zipper,Brass Zipper                      |  |
|                  | Color                                                                         | Blue.Other color is also aviable.                         |  |
|                  | Gender                                                                        | Men                                                       |  |
|                  | Pockets                                                                       | 4 pockets in total:                                       |  |
|                  |                                                                               | 2 chest pockets                                           |  |
|                  |                                                                               | 2 side pockets                                            |  |
|                  | Fabric Choose                                                                 | 80%polyester 20%cotton/65%polyester                       |  |
|                  |                                                                               | 35%cotton/100%polyester                                   |  |
|                  | Fabric Weight                                                                 | 190-240g/□                                                |  |
|                  | Buttons                                                                       | brass buttons pockets                                     |  |
|                  | Color                                                                         | No color combination                                      |  |
|                  | combination                                                                   |                                                           |  |
|                  | Market                                                                        | Europe market,America Market,Africa,Middle<br>East Market |  |
|                  | Application                                                                   | Outdoor                                                   |  |
| Workmanship      | Stitching                                                                     | Single stitching, double stitching and triple stitching   |  |
| Packaging        | Nomal Polybag                                                                 | 1 piece/nomal polybag                                     |  |
|                  | Carton                                                                        | 20pcs/carton                                              |  |
|                  | MEAS                                                                          | 58cm*42cm*30cm                                            |  |
| Series           | WH601                                                                         |                                                           |  |
| Recommendation   |                                                                               |                                                           |  |
| Sample           | We can provide you with samples. It will take about 10 working days as usual. |                                                           |  |
| Supply           | The supply we provide is OEM.                                                 |                                                           |  |