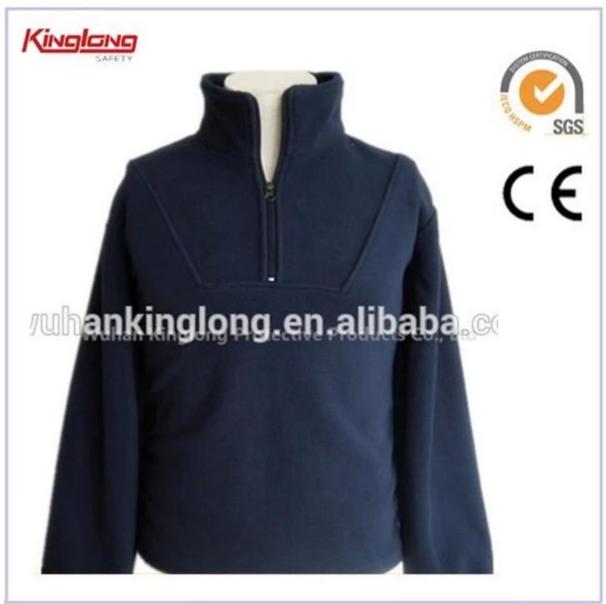

# Thermal polar fleece jacket for outdoor worker, Men's hot sale jacket clothing china supplier

#### **Description**

1. different color for your choice

Product Type:: chef coat/chief uniform

- 2. 5useful pockets
- 3. high quality and competitive price

#### **Details:**

Product Type:JacketProducts NO:WH231Supply Type:OEM ServiceMaterial:65% polyester 35% cottonGender:menUniform Type:Uniform jacketPlace of Origin:Hubei, China (Mainland)Brand Name:CustomizedModel Number:WH601 jacket

Fabric Weight: 240gsm Fabric Construction: twill Running colors: grey green, royal blue etc

yle: jackets,customization Washing times: more than 100 times Feature:: Windproof

Market:: Australian, American, PNG Delivery time: 40-50 days after the order

## **Product Specification**

| Product Name: | Jacket | Application: | Indoor |
|---------------|--------|--------------|--------|
|---------------|--------|--------------|--------|

Size: S,M,L,XL,XXL,XXXL Fabric Weight: 240GSM

65%polyester windproof,dustproof,durable,quick Fabric: Feature:

/35%cotton/80%polyester 20%cotton Dry,nontoxic

Season: spring autumn Style: jacket