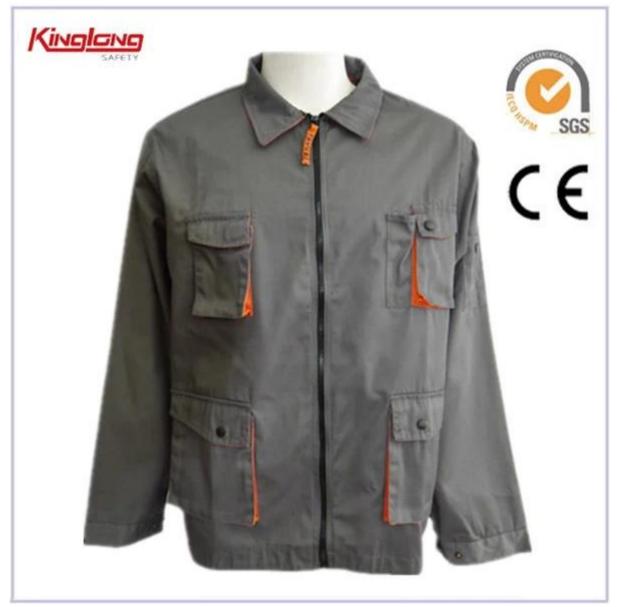

#### Description

\*2 chest pockets,one of them with velcro,another one with button

\*2 side pockets on the chest with brass buttons

\*one pocket on the arm

\*2 brass buttons on the cuffs

\*Closure with a long PVC zipper