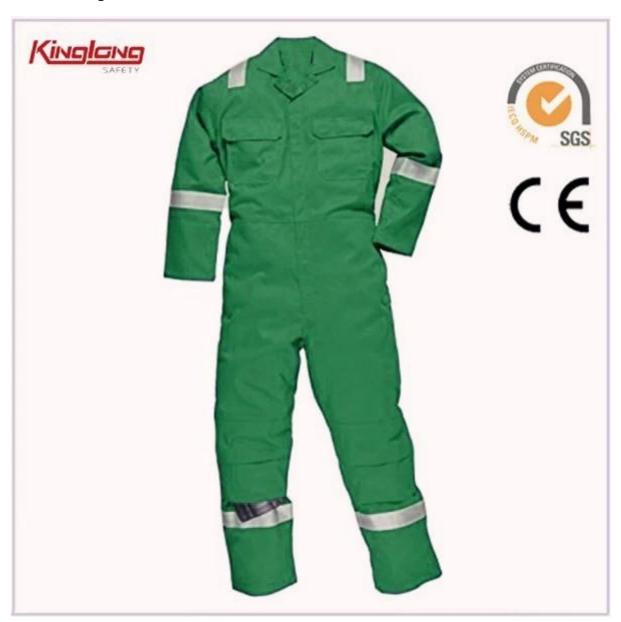

## T/C fabric workwear coveralls with 3M reflective tape, High quality mens working coverall china supplier

- 1.100%cotton fabric
- 2. Elastic waist without buckle
- 3.multi-pockets
- 4.plus size
- 5.Two zipper