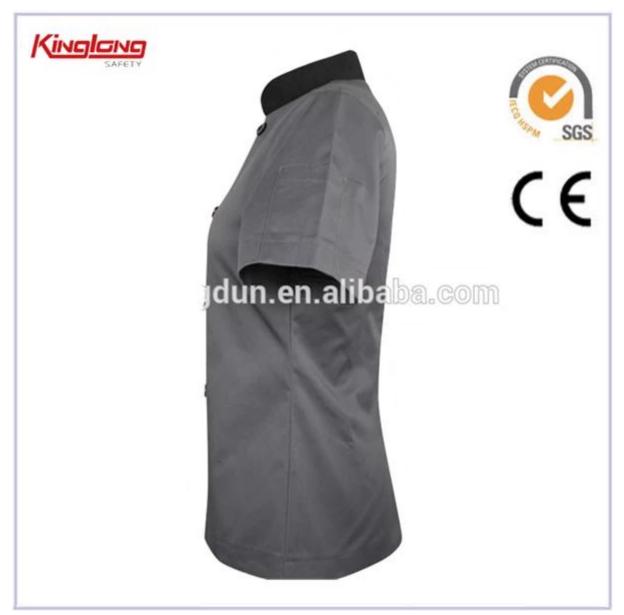

## **Product show:**

## **Specifications:**

| Details of Workwear   | Size                                                                         | From S to XXXL European Size                           |  |
|-----------------------|------------------------------------------------------------------------------|--------------------------------------------------------|--|
| Chef Uniform          | Button                                                                       | Classical Knot Buttons                                 |  |
|                       | Color                                                                        | Black.Other color is also aviable such as bleach white |  |
|                       |                                                                              | and claret-red.                                        |  |
|                       | Gender                                                                       | Unisex                                                 |  |
|                       | Pockets                                                                      | 3 pockets in total.One chest pocket and two hip        |  |
|                       |                                                                              | pockets.                                               |  |
|                       | Fabric                                                                       | 80%polyester 20%cotton/65%polyester                    |  |
|                       | Choose                                                                       | 35%cotton/100%cotton/100%polyeste                      |  |
|                       | Fabric                                                                       | 190-300g/□                                             |  |
|                       | Weight                                                                       |                                                        |  |
|                       | Cuff                                                                         | Normal cuff                                            |  |
|                       | Market                                                                       | Europe market                                          |  |
| Workmanship           | Stitching                                                                    | Single stitching,double stitching and triple stitching |  |
| Packaging             | Nomal                                                                        | 1 piece/nomal polybag                                  |  |
|                       | Polybag                                                                      |                                                        |  |
|                       | Carton                                                                       | 25pcs/carton                                           |  |
|                       | MEAS                                                                         | 58cm*37cm*30cm                                         |  |
| Sample                | We can provide you with samples.It will take about 10 working days as usual. |                                                        |  |
| Supply                | The supply                                                                   | The supply we provide is OEM.                          |  |
| Series Recommendation | Chef jacket,chef pants,chef long apron,chef short apron                      |                                                        |  |