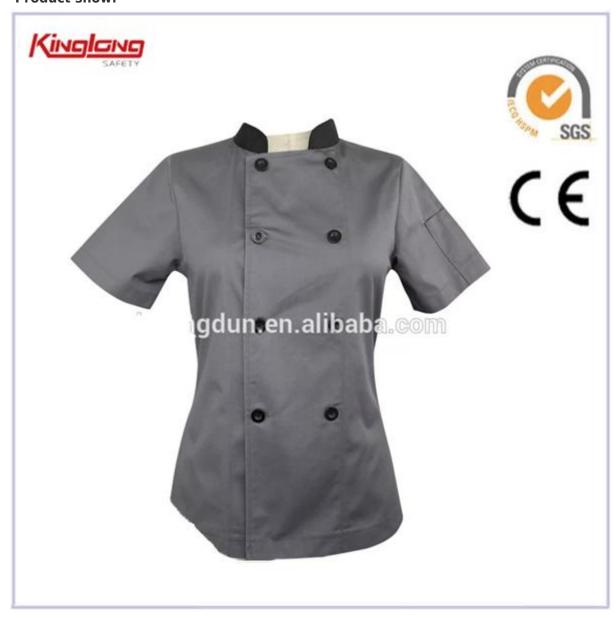

## **Product show:**

## **Specifications:**

| Details of Workwear   | Size                                                                         | From S to XXXL European Size                           |  |
|-----------------------|------------------------------------------------------------------------------|--------------------------------------------------------|--|
| Chef Uniform          | Button                                                                       | Classical Knot Buttons                                 |  |
|                       | Color                                                                        | Black.Other color is also aviable such as bleach white |  |
|                       |                                                                              | and claret-red.                                        |  |
|                       | Gender                                                                       | Unisex                                                 |  |
|                       | Pockets                                                                      | 3 pockets in total.One chest pocket and two hip        |  |
|                       |                                                                              | pockets.                                               |  |
|                       | Fabric                                                                       | 80%polyester 20%cotton/65%polyester                    |  |
|                       | Choose                                                                       | 35%cotton/100%cotton/100%polyeste                      |  |
|                       | Fabric                                                                       | 190-300g/□                                             |  |
|                       | Weight                                                                       |                                                        |  |
|                       | Cuff                                                                         | Normal cuff                                            |  |
|                       | Market                                                                       | Europe market                                          |  |
| Workmanship           | Stitching                                                                    | Single stitching,double stitching and triple stitching |  |
| Packaging             | Nomal                                                                        | 1 piece/nomal polybag                                  |  |
|                       | Polybag                                                                      |                                                        |  |
|                       | Carton                                                                       | 25pcs/carton                                           |  |
|                       | MEAS                                                                         | 58cm*37cm*30cm                                         |  |
| Sample                | We can provide you with samples.It will take about 10 working days as usual. |                                                        |  |
| Supply                | The supply                                                                   | The supply we provide is OEM.                          |  |
| Series Recommendation | Chef jacket,chef pants,chef long apron,chef short apron                      |                                                        |  |