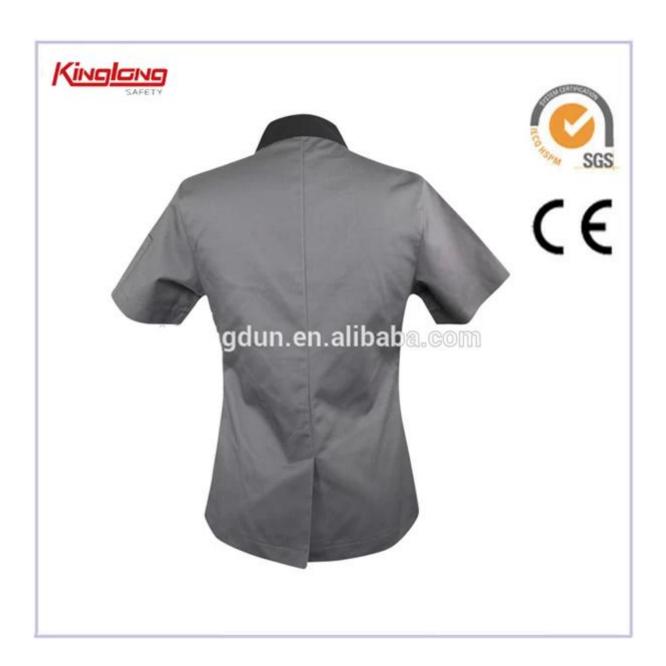

## **Product show:**

## **Specifications:**

| Details of Workwear   | Size                                                                         | From S to XXXL European Size                           |  |
|-----------------------|------------------------------------------------------------------------------|--------------------------------------------------------|--|
| Chef Uniform          | Button                                                                       | Classical Knot Buttons                                 |  |
|                       | Color                                                                        | Black.Other color is also aviable such as bleach white |  |
|                       |                                                                              | and claret-red.                                        |  |
|                       | Gender                                                                       | Unisex                                                 |  |
|                       | Pockets                                                                      | 3 pockets in total.One chest pocket and two hip        |  |
|                       |                                                                              | pockets.                                               |  |
|                       | Fabric                                                                       | 80%polyester 20%cotton/65%polyester                    |  |
|                       | Choose                                                                       | 35%cotton/100%cotton/100%polyeste                      |  |
|                       | Fabric                                                                       | 190-300g/□                                             |  |
|                       | Weight                                                                       |                                                        |  |
|                       | Cuff                                                                         | Normal cuff                                            |  |
|                       | Market                                                                       | Europe market                                          |  |
| Workmanship           | Stitching                                                                    | Single stitching,double stitching and triple stitching |  |
| Packaging             | Nomal                                                                        | 1 piece/nomal polybag                                  |  |
|                       | Polybag                                                                      |                                                        |  |
|                       | Carton                                                                       | 25pcs/carton                                           |  |
|                       | MEAS                                                                         | 58cm*37cm*30cm                                         |  |
| Sample                | We can provide you with samples.It will take about 10 working days as usual. |                                                        |  |
| Supply                | The supply                                                                   | The supply we provide is OEM.                          |  |
| Series Recommendation | Chef jacket,chef pants,chef long apron,chef short apron                      |                                                        |  |