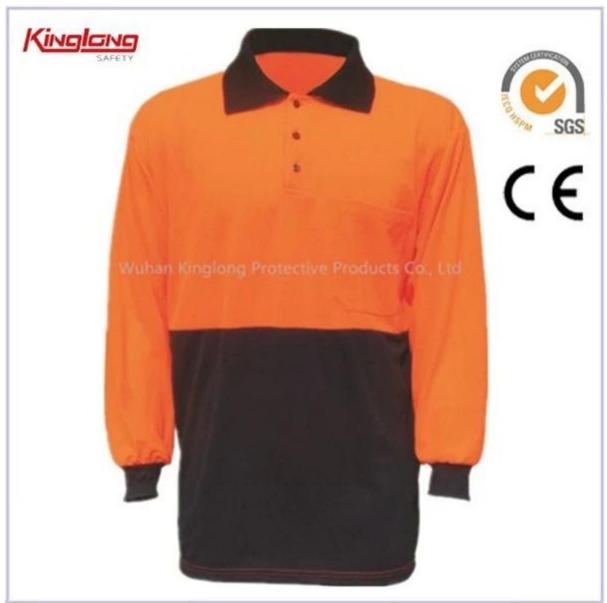

Product Image:

EN471 Compliant Fabric: 100% Polyester

Accessaries: 3 Collar Fasteners

Tape: shuntong Reflective Material - High Reflective Trims Color: Fruerescent Orange, Lime, Red or other colors as request

Size: XS-5XL

Packing: 1pc/polybag & 50pcs/ctn

Usage: Safety & Security Department, Traffic, Construction Site, Heavy Duty, Occupational circumstances, etc. Help people working in and around areas requiring high visibility to been seen and be more visible at down, dusk, or night, in all weather conditions.